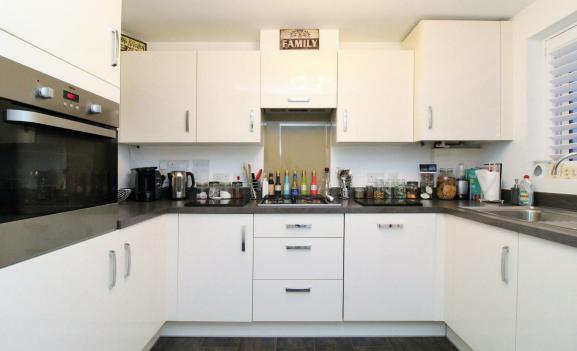

A modern cream kitchen offers a perfect setting for those keen chefs in the family to show of their culinary skills.

The lounge/diner is a great open space for the family to gather of an evening, or even a relaxed night in on the sofa.