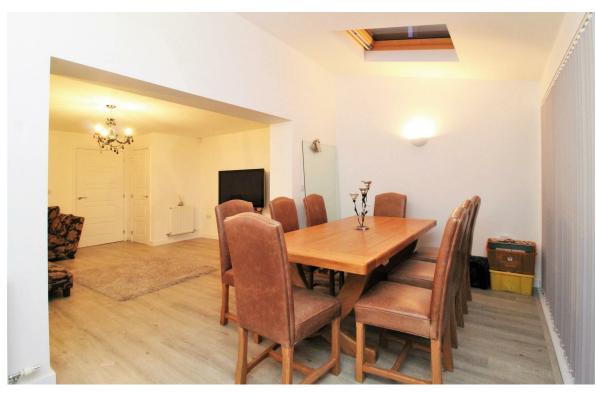

A modern cream kitchen offers a perfect setting for those keen chefs in the family to show of their culinary skills.

The lounge/diner is a great open space for the family to gather of an evening, or even a relaxed night in on the sofa.