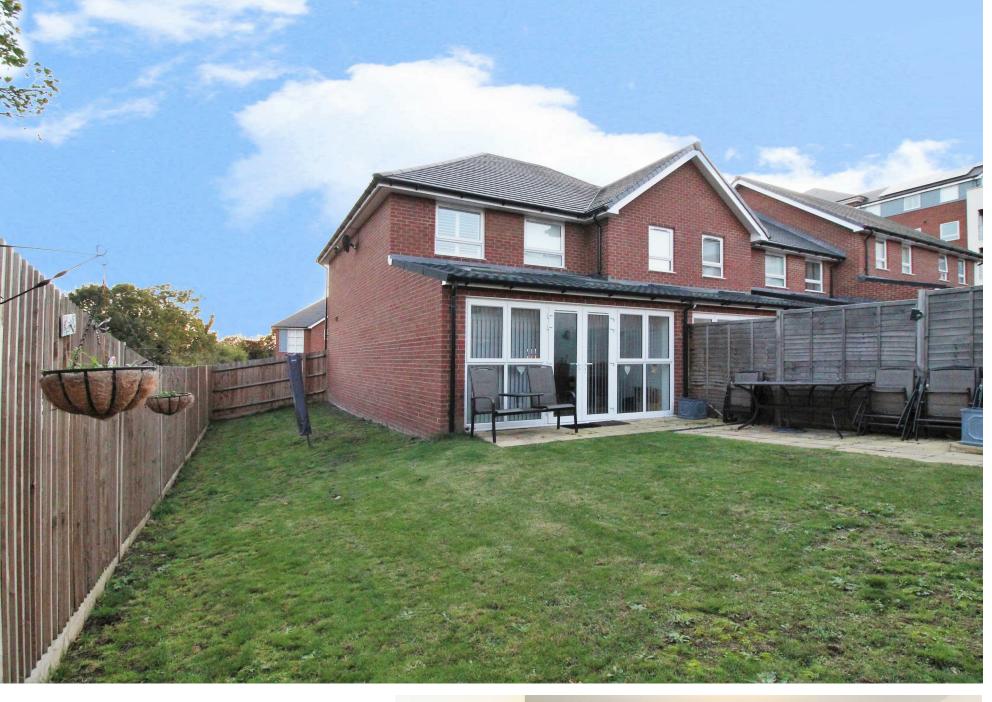

MORRIS DRIVE

BELVEDERE DA17 6FJ

Guide Price £375,000

Situated in a popular development within stones throw distance away from the popular trinity secondary school is this three bedroom semi detached family home. The property itself is at the back of this development offering a peaceful setting for those looking to move into the area.

A ground floor w/c is just off the hallway.

The first floor offers three bedrooms and there is also a family bathroom off the landing. All three bedrooms have fitted wardrobes.

There is allocated parking and plenty of parking for guests who wish to visit your new property.