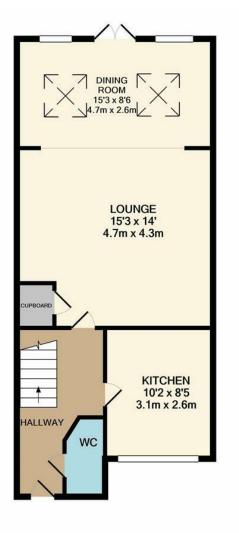

GROUND FLOOR APPROX. FLOOR AREA 518 SQ.FT. (48.1 SQ.M.)

APPROX. FLOOR AREA 389 SQ.FT. (36.2 SQ.M.)

## TOTAL APPROX. FLOOR AREA 908 SQ.FT. (84.3 SQ.M.)

Whilst every attempt has been made to ensure the accuracy of the floor plan contained here, measurements of doors, windows, rooms and any other items are approximate and no responsibility is taken for any error, omission, or mis-statement. This plan is for illustrative purposes only and should be used as such by any prospective purchaser. The services, systems and appliances shown have not been tested and no guarantee as to their operability or efficiency can be given

A ground floor w/c is just off the hallway.

The first floor offers three bedrooms and there is also a family bathroom off the landing. All three bedrooms have fitted wardrobes.

There is allocated parking and plenty of parking for guests who wish to visit your new property.

## 3 BEDROOMS • 2 RECEPTION ROOMS • 1 BATHROOMS

- 3 Bedroom Semi Detached
- No Chain Ahead
- Stunning Condition
- Allocated Parking
- EPC
- 908 SQ FT
- Downstairs WC