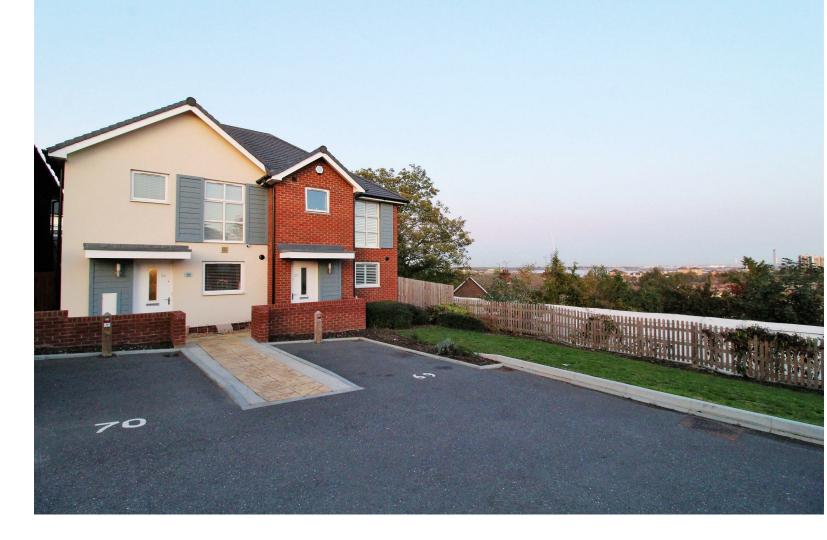

MORRIS DRIVE

BELVEDERE DA17 6FJ

Guide Price £375,000

Situated in a popular development within stones throw distance away from the popular trinity secondary school is this three bedroom semi detached family home. The property itself is at the back of this development offering a peaceful setting for those looking to move into the area.

A ground floor w/c is just off the hallway.

The first floor offers three bedrooms and there is also a family bathroom off the landing. All three bedrooms have fitted wardrobes.

There is allocated parking and plenty of parking for guests who wish to visit your new property.