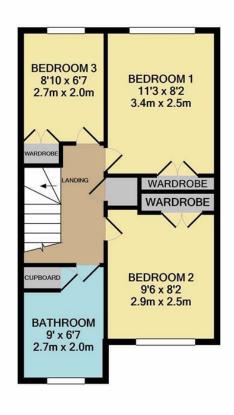

GROUND FLOOR APPROX. FLOOR AREA 518 SQ.FT. (48.1 SQ.M.)

APPROX. FLOOR AREA 389 SQ.FT. (36.2 SQ.M.)

## TOTAL APPROX. FLOOR AREA 908 SQ.FT. (84.3 SQ.M.)

Whilst every attempt has been made to ensure the accuracy of the floor plan contained here, measurements of doors, windows, rooms and any other items are approximate and no responsibility is taken for any error, omission, or mis-statement. This plan is for illustrative purposes only and should be used as such by any prospective purchaser. The services, systems and appliances shown have not been tested and no guarantee as to their operability or efficiency can be given

A ground floor w/c is just off the hallway.

The first floor offers three bedrooms and there is also a family bathroom off the landing. All three bedrooms have fitted wardrobes.

There is allocated parking and plenty of parking for guests who wish to visit your new property.

## 3 BEDROOMS • 2 RECEPTION ROOMS • 1 BATHROOMS

- 3 Bedroom Semi Detached
- No Chain Ahead
- Stunning Condition
- Allocated Parking
- EPC
- 908 SQ FT
- Downstairs WC