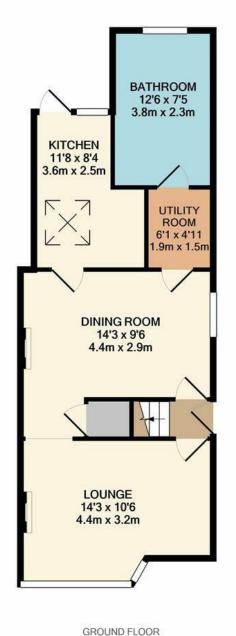

16 Market Street, Dartford, Kent, DA1 1ET

APPROX. FLOOR

AREA 522 SQ.FT.

(48.5 SQ.M.)

01322 583 033

dartford@anthonymartin.co.uk www.anthonymartin.co.uk IMPORTANT: we would like to inform prospective purchasers that these sales particulars have been prepared as a general guide only. A detailed survey has not been carried out, nor the services, appliances and fittings tested. Room sizes should not be relied upon for furnishing purposes and are approximate. If floor plans are included, they are for guidance only and illustration purposes only and may not be to scale. If there are any important matters likely to affect your decision to have please context us. natters likely to affect your decision to buy, please contact us

### GUIDE PRICE £330,000 - £350,000

Well presented inside and out is this extended three bedroom end of terrace house located in a key location for commuters and families. This family home has been extended out the rear, making a new edition to the kitchen that overlooks the garden and offers just that little bit more space, perfect for chef of the home. The downstairs is a great size with the lounge and separate dining room, perfect for the family and entertaining. There is also a utility room and a family bathroom. Upstairs there are two double bedrooms and a single room. The rear garden is a very good size and could benefit from adding a large garage, if needed (STLP). To the front is a driveway.

#### 3 BEDROOMS • 3 RECEPTION ROOMS • 1 BATHROOMS

#### DARTFORD

- Three Bedroom
- End Of Terrace House
- Extended At Rear
- Two Separate Reception Room
- Utility Room
- Kitchen
- Bathroom
- Impressive Rear Garden
- Driveway to Front
- Sought After West Dartford Location