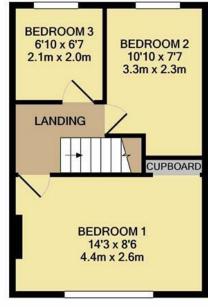

1ST FLOOR APPROX. FLOOR AREA 303 SQ.FT. (28.2 SQ.M.)

TOTAL APPROX. FLOOR AREA 826 SQ.FT. (76.7 SQ.M.)

Whilst every attempt has been made to ensure the accuracy of the floor plan contained here, measurements of doors, windows, rooms and any other items are approximate and no responsibility is taken for any error, omission, or mis-statement. This plan is for illustrative purposes only and should be used as such by any prospective purchaser. The services, systems and appliances shown have not been tested and no guarantee as to their operability or efficiency can be given Made with Metropix ©2020

### GUIDE PRICE £330,000 - £350,000

Well presented inside and out is this extended three bedroom end of terrace house located in a key location for commuters and families. This family home has been extended out the rear, making a new edition to the kitchen that overlooks the garden and offers just that little bit more space, perfect for chef of the home. The downstairs is a great size with the lounge and separate dining room, perfect for the family and entertaining. There is also a utility room and a family bathroom. Upstairs there are two double bedrooms and a single room. The rear garden is a very good size and could benefit from adding a large garage, if needed (STLP). To the front is a driveway.

#### 3 BEDROOMS • 3 RECEPTION ROOMS • 1 BATHROOMS

#### DARTFORD

- Three Bedroom
- End Of Terrace House
- Extended At Rear
- Two Separate Reception Room
- Utility Room
- Kitchen
- Bathroom
- Impressive Rear Garden
- Driveway to Front
- Sought After West Dartford Location