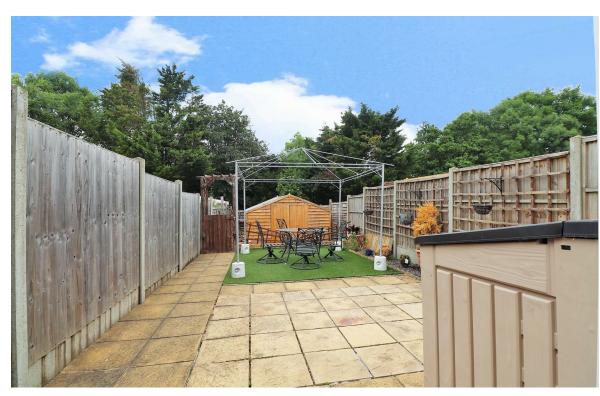

### GUIDE PRICE £330,000 - £350,000

Well presented inside and out is this extended three bedroom end of terrace house located in a key location for commuters and families. This family home has been extended out the rear, making a new edition to the kitchen that overlooks the garden and offers just that little bit more space, perfect for chef of the home. The downstairs is a great size with the lounge and separate dining room, perfect for the family and entertaining. There is also a utility room and a family bathroom. Upstairs there are two double bedrooms and a single room. The rear garden is a very good size and could benefit from adding a large garage, if needed (STLP). To the front is a driveway.

#### DARTFORD

- Three Bedroom
- End Of Terrace House
- Extended At Rear
- Two Separate Reception Room
- Utility Room
- Kitchen
- Bathroom
- Impressive Rear Garden
- Driveway to Front
- Sought After West Dartford Location