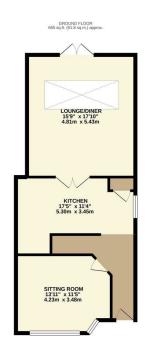

## **Ingleton Avenue, South Welling**

TOTAL FLOOR AREA. 968 s.g.ft. (89.9 s.g.m.) approx.

White every stemp has been made to exame the accuracy of the troopies contending the remainst an exame the accuracy of the troopies contending in taken to any other term are approximate and no responsibility in taken to any other term are approximate and no responsibility in taken to any other accuracy of the accuracy of any should be used as such by prospective pachases. The services, systems and appliances shown have not been tested and no gas to their accuracy of the accuracy of th

The property itself has been lovingly cared for over the years by the current owners allowing the next lucky owner to simply move in, unpack and relax!

The accommodation on offer comprises of an enlarged entrance hall, to the front of the home is the original lounge which could also make a good office or spare bedroom if needed. To the middle of the home is a good size modern kitchen which has French doors leading to the impressive EXTENDED sitting/dining room, this is an amazing room which offers plenty of light aswell as space, from here you can access the rear garden.