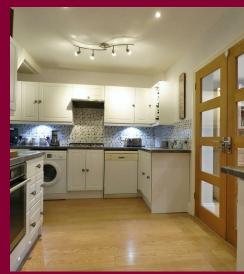

The property itself has been lovingly cared for over the years by the current owners allowing the next lucky owner to simply move in, unpack and relax!

The accommodation on offer comprises of an enlarged entrance hall, to the front of the home is the original lounge which could also make a good office or spare bedroom if needed. To the middle of the home is a good size modern kitchen which has French doors leading to the impressive EXTENDED sitting/dining room, this is an amazing room which offers plenty of light aswell as space, from here you can access the rear garden.