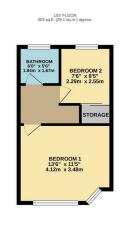

To the first floor there are two bedrooms and bathroom.

Externally there is a blocked paved driveway to the front of the home which has been recently done, this allows parking for two cars. To the rear there is a really good size garden which gets plenty of sun (when out)!