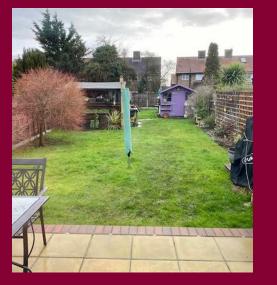

To the first floor there are two bedrooms and bathroom.

Externally there is a blocked paved driveway to the front of the home which has been recently done, this allows parking for two cars. To the rear there is a really good size garden which gets plenty of sun (when out)!