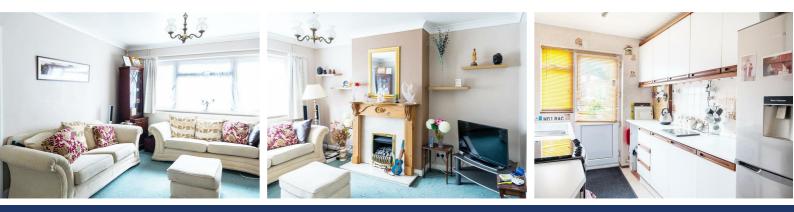

From the porch the property leads into the entrance hall. The two reception rooms are separated by double doors, providing a lounge area to the front and dining area to the back which opens into the conservatory overlooking the rear garden. The kitchen has a range of base and wall units with a back door to the garden.

To the first floor there are two double bedrooms, both with fitted wardrobes, an open study area to the front, and family bathroom with separate WC.

To the second floor there is a further double bedroom and bathroom, and access to eaves storage.