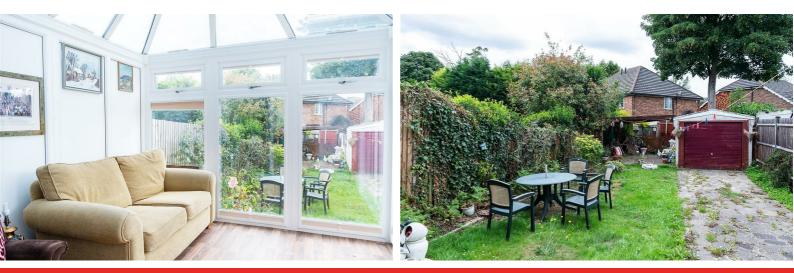

From the porch the property leads into the entrance hall. The two reception rooms are separated by double doors, providing a lounge area to the front and dining area to the back which opens into the conservatory overlooking the rear garden. The kitchen has a range of base and wall units with a back door to the garden.

Outside the garden is mainly laid to lawn with a garage and shed