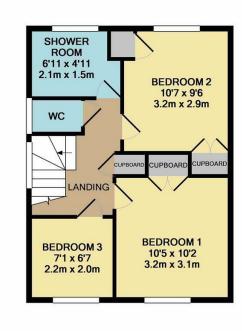

APPROX. FLOOR AREA 415 SQ.FT. (38.5 SQ.M.)

(36.9 SQ.M.)

TOTAL APPROX. FLOOR AREA 813 SQ.FT. (75.5 SQ.M.)

Whilst every attempt has been made to ensure the accuracy of the floor plan contained here, measurements of doors, windows, rooms and any other items are approximate and no responsibility is taken for any error, omission, or mis-statement. This plan is for illustrative purposes only and should be used as such by any prospective purchaser. The services, systems and appliances shown have not been tested and no guarantee as to their operability or efficiency can be given

This three bedroom semi detached house is a perfect project, in a very sought after location. Offered with no onward chain. Lounge/diner, kitchen, Upstairs two double bedroom and single bedroom. Shower room, with separate w/c. Outside there is a shared driveway, front and back gardens. Call today to book your internal viewing.

## 3 BEDROOMS • 1 RECEPTION ROOMS • 1 BATHROOMS