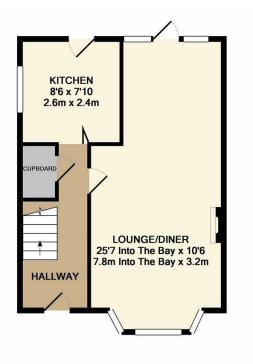

APPROX. FLOOR AREA 415 SQ.FT. (38.5 SQ.M.)

(36.9 SQ.M.)

TOTAL APPROX. FLOOR AREA 813 SQ.FT. (75.5 SQ.M.)

Whilst every attempt has been made to ensure the accuracy of the floor plan contained here, measurements of doors, windows, rooms and any other items are approximate and no responsibility is taken for any error, omission, or mis-statement. This plan is for illustrative purposes only and should be used as such by any prospective purchaser. The services, systems and appliances shown have not been tested and no guarantee as to their operability or efficiency can be given

This three bedroom semi detached house is a perfect project, in a very sought after location. Offered with no onward chain. Lounge/diner, kitchen, Upstairs two double bedroom and single bedroom. Shower room, with separate w/c. Outside there is a shared driveway, front and back gardens. Call today to book your internal viewing.

## 3 BEDROOMS • 1 RECEPTION ROOMS • 1 BATHROOMS