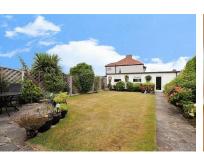

## **GIPSY ROAD**

WELLING

Guide Price £,450,000

\*\* PRICE RANGE £450,000 - £485,000 \*\*

New to the market is this EXTENDED SEMI DETACHED family home which perfectly positioned for local schools, shops and transport including being within walking distance to both Welling and Bexleyheath train stations, the property also benefits by being on a corner plot so still has further extension potential, subject to the normal planning permission.

To the first floor there are THREE GOOD SIZE BEDROOMS and family bathroom.

Externally there are front and rear gardens and also a VERY GOOD SIZE GARAGE located to the rear of the garden, this has a remote controlled door leading to a side road making access a doddle and the garage is plenty big enough for a modern day car too!