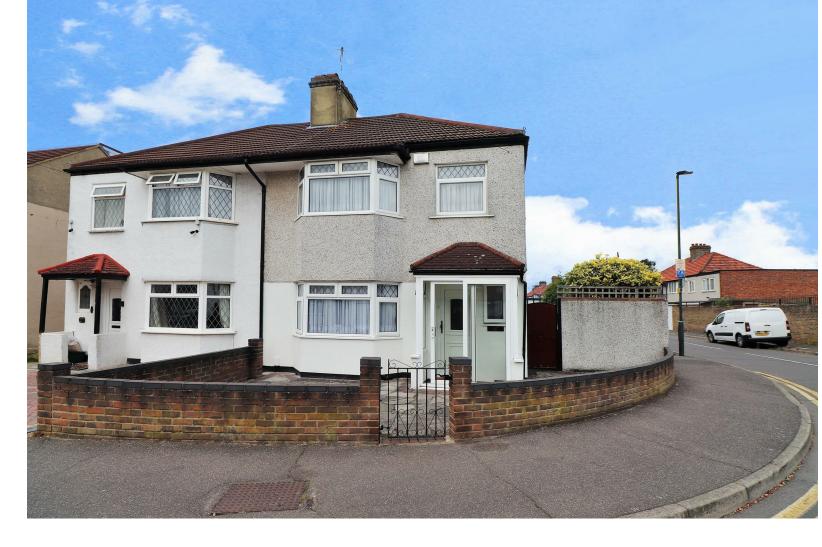

## **GIPSY ROAD**

WELLING

Guide Price £,450,000

\*\* PRICE RANGE £450,000 - £485,000 \*\*

New to the market is this EXTENDED SEMI DETACHED family home which perfectly positioned for local schools, shops and transport including being within walking distance to both Welling and Bexleyheath train stations, the property also benefits by being on a corner plot so still has further extension potential, subject to the normal planning permission.

To the first floor there are THREE GOOD SIZE BEDROOMS and family bathroom.

Externally there are front and rear gardens and also a VERY GOOD SIZE GARAGE located to the rear of the garden, this has a remote controlled door leading to a side road making access a doddle and the garage is plenty big enough for a modern day car too!