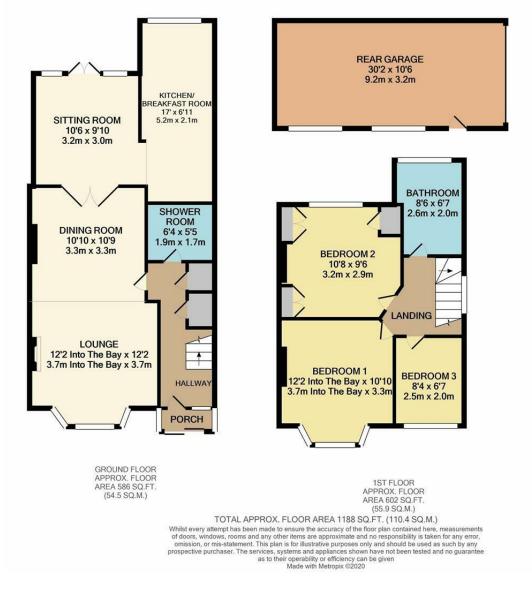

The property is VERY WELL PRESENTED throughout and ready for the next lucky owner to simply move in and unpack!

The accommodation on offer comprises of an entrance porch which is the perfect place to keep all the shoes, this then leads into the hallway, the living has been made open plan to the dining room and is a great size room for entertaining, from here you can then access the extended sitting room and kitchen/breakfast which are both to the rear of the home overlooking the well maintained rear garden, also to the ground floor is a very useful and modern shower room.

To the first floor there are THREE GOOD SIZE BEDROOMS and family bathroom.

Externally there are front and rear gardens and also a VERY GOOD SIZE GARAGE located to the rear of the garden, this has a remote controlled door leading to a side road making access a doddle and the garage is plenty big enough for a modern day car too!

## WELLING

- Great location
- Very spacious property
- Double rear extension
- Large garage to rear
- Corner plot
- Three bedrooms
- Good size garden
- Call Anthony Martin to view
- Floorplan: 1188 sq ft
- EPC Rating: tbc