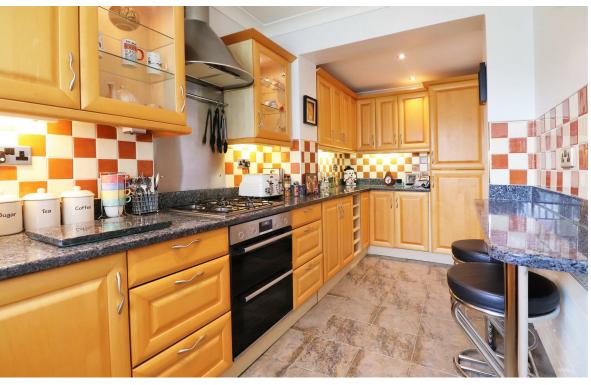

The property is VERY WELL PRESENTED throughout and ready for the next lucky owner to simply move in and unpack!

The accommodation on offer comprises of an entrance porch which is the perfect place to keep all the shoes, this then leads into the hallway, the living has been made open plan to the dining room and is a great size room for entertaining, from here you can then access the extended sitting room and kitchen/breakfast which are both to the rear of the home overlooking the well maintained rear garden, also to the ground floor is a very useful and modern shower room.