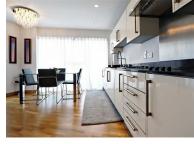

This property boasts a contemporary and spacious open-plan living area, a high quality designer kitchen with worktops and integrated appliances. From the lounge, via doors, you can access the corner balcony offering fantastic views.

## OLDFIELD PLACE DARTFORD

- Three Bedroom
- Modern Apartment
- Impressive Open Plan Kitchen/Diner/Lounge
- Two Bathrooms
- 986 SQ Ft
- High Specification
- Fourth Floor
- Close To Mainline Station/Town Centre
- Available Early October
- Secure Parking