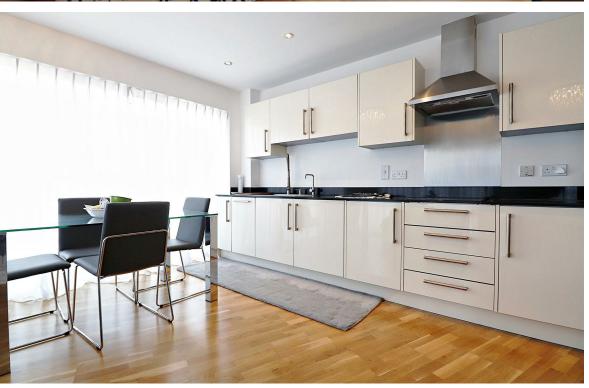

This property boasts a contemporary and spacious open-plan living area, a high quality designer kitchen with worktops and integrated appliances. From the lounge, via doors, you can access the corner balcony offering fantastic views.

## OLDFIELD PLACE DARTFORD

- Three Bedroom
- Modern Apartment
- Impressive Open Plan Kitchen/Diner/Lounge
- Two Bathrooms
- 986 SQ Ft
- High Specification
- Fourth Floor
- Close To Mainline Station/Town Centre
- Available Early October
- Secure Parking