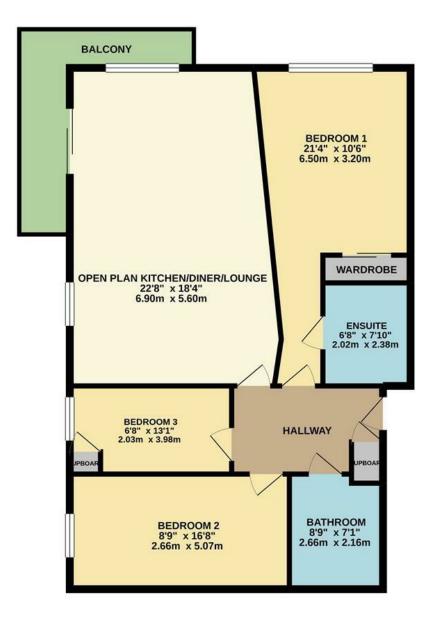

## 4TH FLOOR 986 sq.ft. (91.6 sq.m.) approx.

16 Market Street, Dartford, Kent, DA1 1ET

IMPORTANT: we would like to inform prospective purchasers that these sales particulars have been prepared as a general guide only. A detailed survey has not been carried out, nor the services, appliances and fittings tested. Room sizes should not be relied upon for furnishing purposes and are approximate. If floor plans are included, they are for guidance only and illustration purposes only and may not be to scale. If there are any important matters likely to affect your decision to buy, please contact us before viewing the property. 01322 583 033 dartford@anthonymartin.co.uk www.anthonymartin.co.uk

This property boasts a contemporary and spacious open-plan living area, a high quality designer kitchen with worktops and integrated appliances. From the lounge, via doors, you can access the corner balcony offering fantastic views.

The master bedroom boasts fitted wardrobes and plenty of space for additional furniture if requires, there is also a sleek en-suite shower room with top of the range, high tech shower and tap fittings. The second and third bedrooms are also a generous size. Off the entrance hall you will find plenty of essential storage space as well as a modern family bathroom with the same extras as the en-suite.

## 3 BEDROOMS • 1 RECEPTION ROOMS • 2 BATHROOMS

## OLDFIELD PLACE DARTFORD

- Three Bedroom
- Modern Apartment
- Impressive Open Plan Kitchen/Diner/Lounge
- Two Bathrooms
- 986 SQ Ft
- High Specification
- Fourth Floor
- Close To Mainline Station/Town Centre
- Available Early October
- Secure Parking