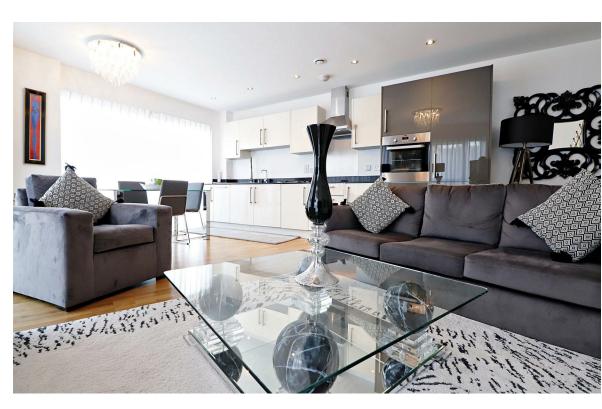

This property boasts a contemporary and spacious open-plan living area, a high quality designer kitchen with worktops and integrated appliances. From the lounge, via doors, you can access the corner balcony offering fantastic views.

## OLDFIELD PLACE

DARTFORD

£1,550

If you want class and quality then look no further, this fourth floor three bedroom apartment offers secure allocated underground parking and corner balcony views in the sought after development of Langley Square, Dartford. This is one of the biggest three bedroom apartments in the development measuring an impressive 986 sq ft.