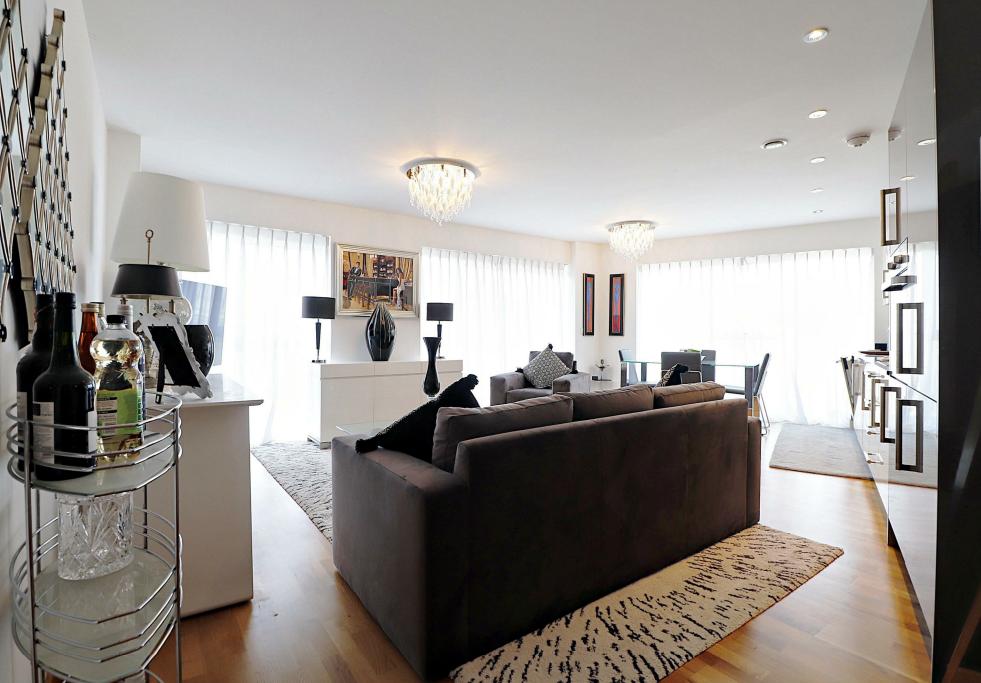

This property boasts a contemporary and spacious open-plan living area, a high quality designer kitchen with worktops and integrated appliances. From the lounge, via doors, you can access the corner balcony offering fantastic views.

## OLDFIELD PLACE

DARTFORD

£1,550

If you want class and quality then look no further, this fourth floor three bedroom apartment offers secure allocated underground parking and corner balcony views in the sought after development of Langley Square, Dartford. This is one of the biggest three bedroom apartments in the development measuring an impressive 986 sq ft.