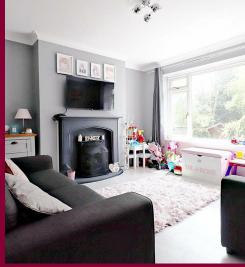

Internally the property has been well maintained and modernised by the vendor and comprises a 13ft lounge area, two well proportioned bedrooms, a new fitted kitchen which has all of the integrated appliances and a modern bathroom.