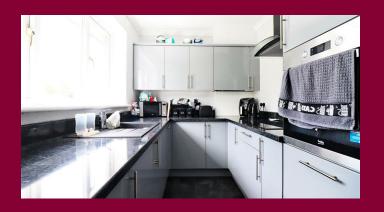

Internally the property has been well maintained and modernised by the vendor and comprises a 13ft lounge area, two well proportioned bedrooms, a new fitted kitchen which has all of the integrated appliances and a modern bathroom.