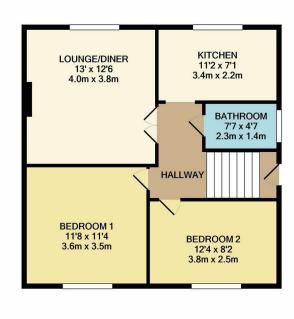

## TOTAL APPROX. FLOOR AREA 583 SQ.FT. (54.2 SQ.M.)

Zoopla.co.uk

**IMPORTANT:** These property details are set out as a general guideline only and do not constitute any part of an offer or contract. Any services, equipment, fittings or central heating systems have not been tested and no warranty is given or implied that these are in working order. Buyers are advised to obtain verification from the solicitor or surveyor. Fixtures, fittings and other items are not included unless specified. All measurements, distances and areas are approximate, and for guidance only. Room measurements are taken to the nearest 3" and prospective buyers are advised to check these for any particular purpose, e.g fitted carpets and furniture.

Internally the property has been well maintained and modernised by the vendor and comprises a 13ft lounge area, two well proportioned bedrooms, a new fitted kitchen which has all of the integrated appliances and a modern bathroom.