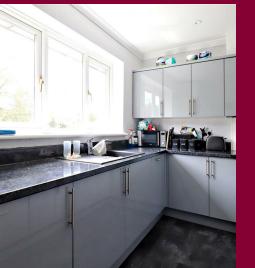

Internally the property has been well maintained and modernised by the vendor and comprises a 13ft lounge area, two well proportioned bedrooms, a new fitted kitchen which has all of the integrated appliances and a modern bathroom.