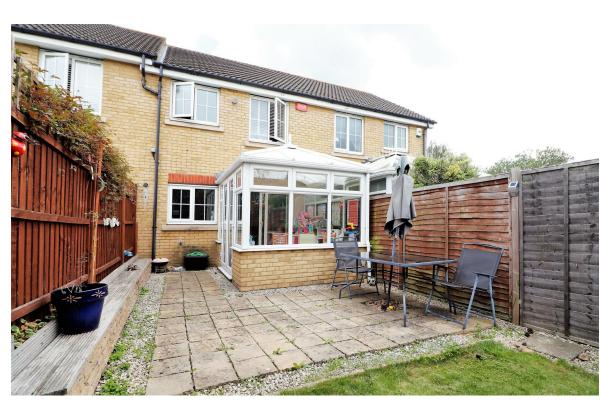

The first floor has two double bedrooms, en-suite and modern family bathroom.

Externally there are rear garden, which is mainly laid to lawn with a patio area, also garage enbloc with parking.

Fleetdown, Stone St Marys and The Gateway Primary Schools all have good Ofsted reports and are within a mile of the property along with The Leigh Academy and Dartford Science and Technology College Secondary Schools. There is easy access to Dartford Crossing, A2 and M25 too as well as Bluewater Shopping Centre.