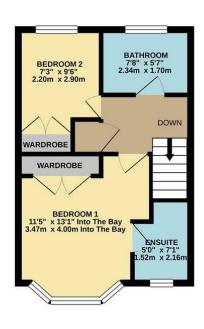

GROUND FLOOR 403 sq.ft. (37.5 sq.m.) approx.

1ST FLOOR 329 sq.ft. (30.6 sq.m.) approx.

TOTAL FLOOR AREA: 732 sq.ft. (68.0 sq.m.) approx.
White every attempts has been made between the accessed of the foorplan contained these measurement of door, windows both as the manner the accessed of the foorplan contained these measurement of door, windows both as the second of the second of

The first floor has two double bedrooms, en-suite and modern family bathroom.

Externally there are rear garden, which is mainly laid to lawn with a patio area, also garage enbloc with parking.

Fleetdown, Stone St Marys and The Gateway Primary Schools all have good Ofsted reports and are within a mile of the property along with The Leigh Academy and Dartford Science and Technology College Secondary Schools. There is easy access to Dartford Crossing, A2 and M25 too as well as Bluewater Shopping Centre.