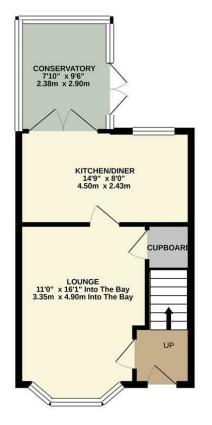

GROUND FLOOR 403 sq.ft. (37.5 sq.m.) approx.

1ST FLOOR 329 sq.ft. (30.6 sq.m.) approx.

TOTAL FLOOR AREA: 732 sq.ft. (68.0 sq.m.) approx.
White every attempts has been made between the accessed of the foorplan contained these measurement of door, windows both as the manner the accessed of the foorplan contained these measurement of door, windows both as the second of the second of

The spacious lounge is great for the family to sit and relax. The modern kitchen/diner is also a very good size and leads to the conservatory providing even more space with plenty of natural light, there is also direct access to the garden.