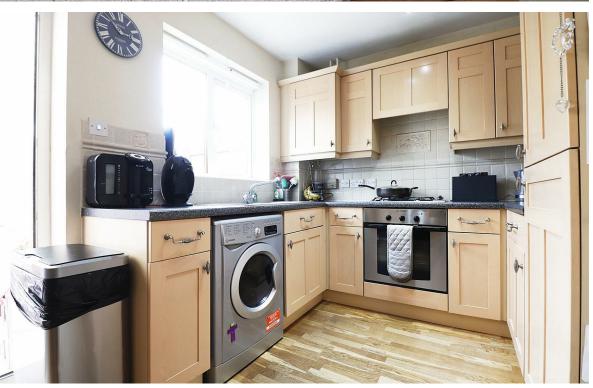

The spacious lounge is great for the family to sit and relax. The modern kitchen/diner is also a very good size and leads to the conservatory providing even more space with plenty of natural light, there is also direct access to the garden.