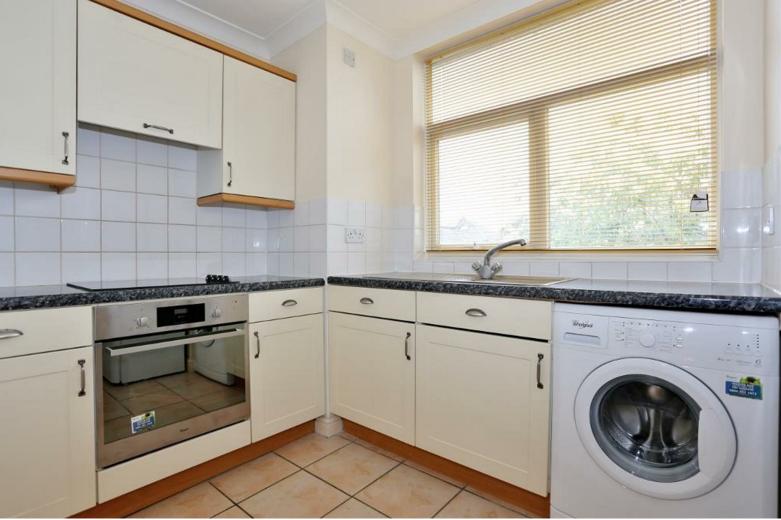

## roughly 30 minutes to get to Central London.

Split over both the first and second of this impressive building. As part of a Victorian property, high ceilings and large rooms are a stunning feature throughout as you would expect. The living room is a large 'L-Shape' offering the perfect layout for a separate lounge and dining area. The kitchen is a separate room and offer more space than anything I have seen in a while from an apartment. The master bedroom and bedroom two are split over both floors.