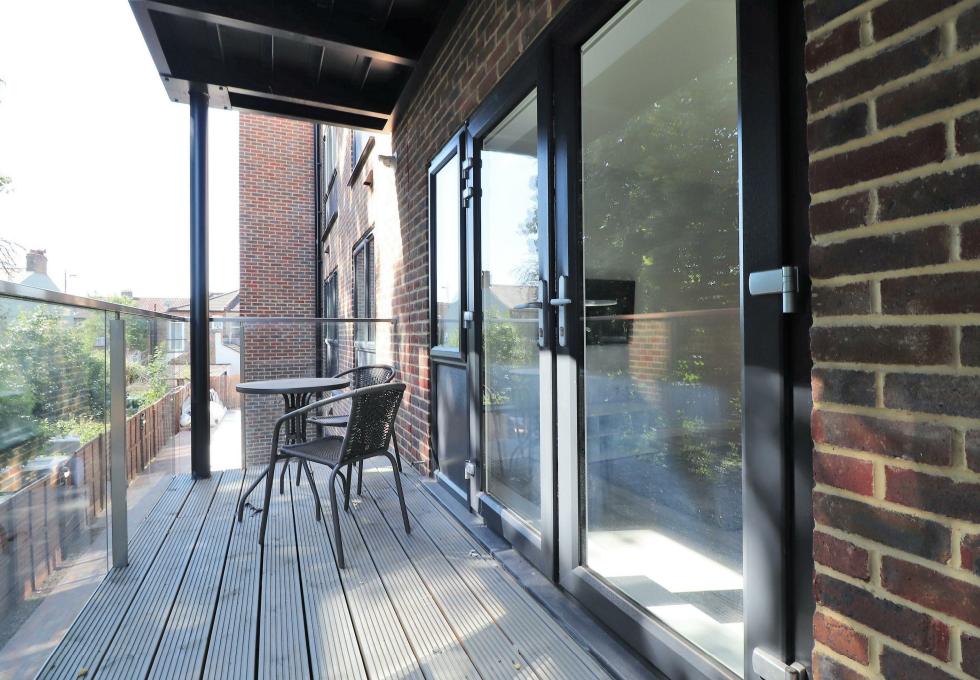

The kitchens are simply stunning, with each unit boasting Integrated White goods, as well as Bosch Appliances and Quartz Worktops.

Every property will also benefit from having LG Smart TV ultra 4k, As Well as 4 Zone Temperature Control, powered by a Vailant Boiler, New Memory Foam Mattresses and a balcony.

Each Unit also has access to a communal Roof Terrace, along with a bike store.

Parking is Available upon request and is subject to a surcharge.