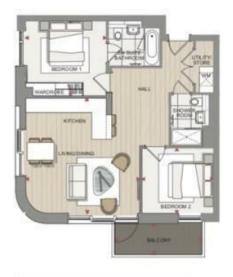

large private balcony.

Modern fully fitted Kitchen with integrated appliances, good size double bedrooms with fitted wardrobes in the master bedroom and brand new luxury bathroom with shower over the bath. This apartment also has great storage facilities with the property having 2 good size storage cupboards.

## ROYAL ARSENAL

LONDON

- 2 Bedroom Apartment
- Fully Furnished
- Stylish Apartment
- Great Location
- Riverside Location
- Available NOW
- Call Today
- Gym
- 24 Hour Concierge
- EPC B

Internally, the property boasts bright open plan living/dining area that has floor to ceiling windows allowing in lots of natural light. Leading on through the spacious living area is your