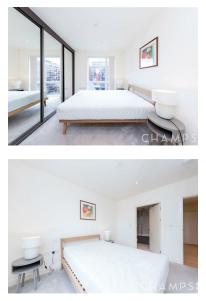

large private balcony.

Modern fully fitted Kitchen with integrated appliances, good size double bedrooms with fitted wardrobes in the master bedroom and brand new luxury bathroom with shower over the bath. This apartment also has great storage facilities with the property having 2 good size storage cupboards.