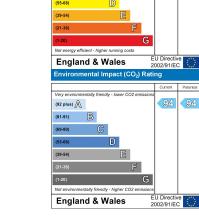

## ROYAL ARSENAL RIVERSIDE, NO 1 LONDON £380 Per Week

Are you looking for a modern and stylish 2 bedroom apartment in the Royal Arsenal Riverside development? please look no further as this 2 bedroom apartment is simply stunning.

large private balcony.

Modern fully fitted Kitchen with integrated appliances, good size double bedrooms with fitted wardrobes in the master bedroom and brand new luxury bathroom with shower over the bath. This apartment also has great storage facilities with the property having 2 good size storage cupboards.

## ROYAL ARSENAL

LONDON

- 2 Bedroom Apartment
- Fully Furnished
- Stylish Apartment
- Great Location
- Riverside Location
- Available NOW
- Call Today
- Gym
- 24 Hour Concierge
- EPC B

Internally, the property boasts bright open plan living/dining area that has floor to ceiling windows allowing in lots of natural light. Leading on through the spacious living area is your