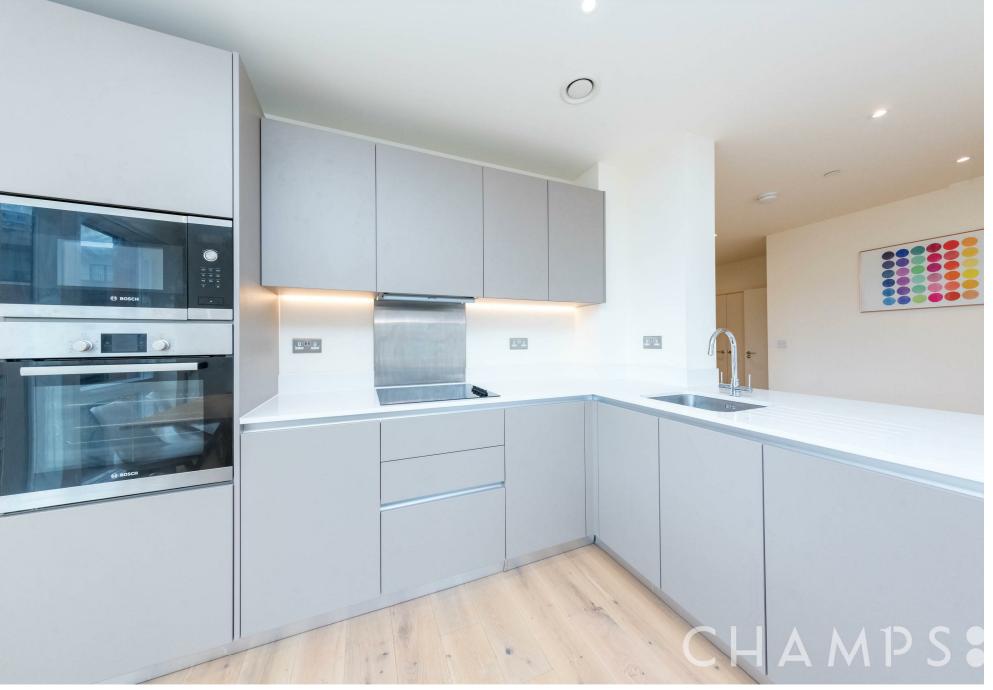

large private balcony.

Modern fully fitted Kitchen with integrated appliances, good size double bedrooms with fitted wardrobes in the master bedroom and brand new luxury bathroom with shower over the bath. This apartment also has great storage facilities with the property having 2 good size storage cupboards.

## ROYAL ARSENAL

LONDON

- 2 Bedroom Apartment
- Fully Furnished
- Stylish Apartment
- Great Location
- Riverside Location
- Available NOW
- Call Today
- Gym
- 24 Hour Concierge
- EPC B

Internally, the property boasts bright open plan living/dining area that has floor to ceiling windows allowing in lots of natural light. Leading on through the spacious living area is your