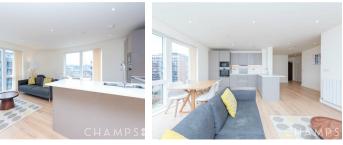

## ROYAL ARSENAL

LONDON

- 2 Bedroom Apartment
- Fully Furnished
- Stylish Apartment
- Great Location
- Riverside Location
- Available NOW
- Call Today
- Gym
- 24 Hour Concierge
- EPC B

Internally, the property boasts bright open plan living/dining area that has floor to ceiling windows allowing in lots of natural light. Leading on through the spacious living area is your