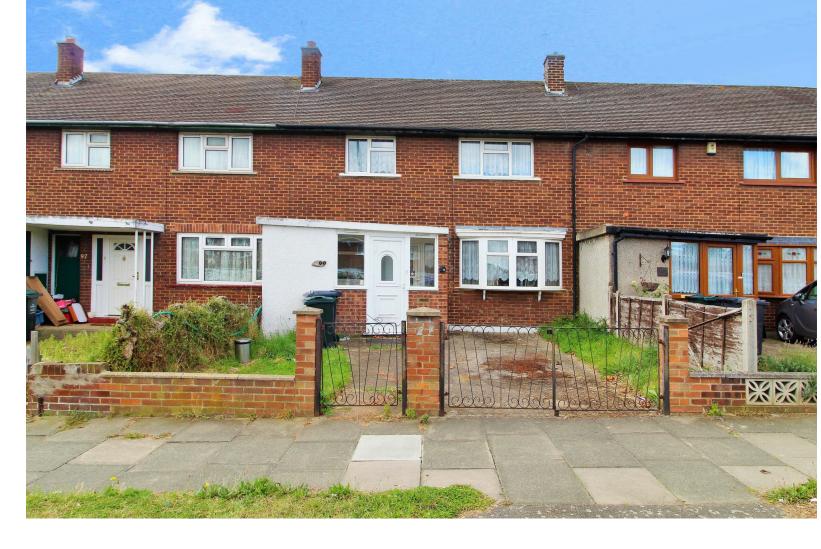

## ATTLEE DRIVE

DARTFORD

Guide Price £250,000

GUIDE PRICE £250,000 - £270,000. UPDATING REQUIRED, CHAIN FREE property. This fantastic home is perfect for anyone looking to make changes and improvements to suit there needs. The property is spacious throughout with a large open plan lounge / dining room. The kitchen offers plenty of space and there is an added bonus of a large cupboard off the kitchen, which could be used as a utility room/study or even a downstairs w/c. The rear garden is also a very good size that offers a great sunny spot to enjoy the evenings. Whilst the first floor landing has access to two great sized rooms with a shower room. To the front of the property there is off street parking.

## DARTFORD

- Two Double Bedrooms
- Updating Required Throughout
- Lounge/Diner
- Kitchen
- Upstairs Shower Room
- Driveway To Front
- Very Good Size Rear Garden
- No Onward Chain
- £250,000 £270,000