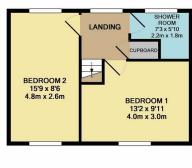

TOTAL APPROX. FLOOR AREA 771 SQ.FT. (71.6 SQ.M.)

www.anthonymartin.co.uk

01322 583 033 dartford@anthonymartin.co.uk

upon for furnishing purposes and are approximate. If floor plans are included, they are for guidance only and illustration purposes only and may not be to scale. If there are any importan matters likely to affect your decision to buy, please contact us

## ATTLEE DRIVE

DARTFORD

Guide Price £250,000

GUIDE PRICE £250,000 - £270,000. UPDATING REQUIRED, CHAIN FREE property. This fantastic home is perfect for anyone looking to make changes and improvements to suit there needs. The property is spacious throughout with a large open plan lounge / dining room. The kitchen offers plenty of space and there is an added bonus of a large cupboard off the kitchen, which could be used as a utility room/study or even a downstairs w/c. The rear garden is also a very good size that offers a great sunny spot to enjoy the evenings. Whilst the first floor landing has access to two great sized rooms with a shower room. To the front of the property there is off street parking.