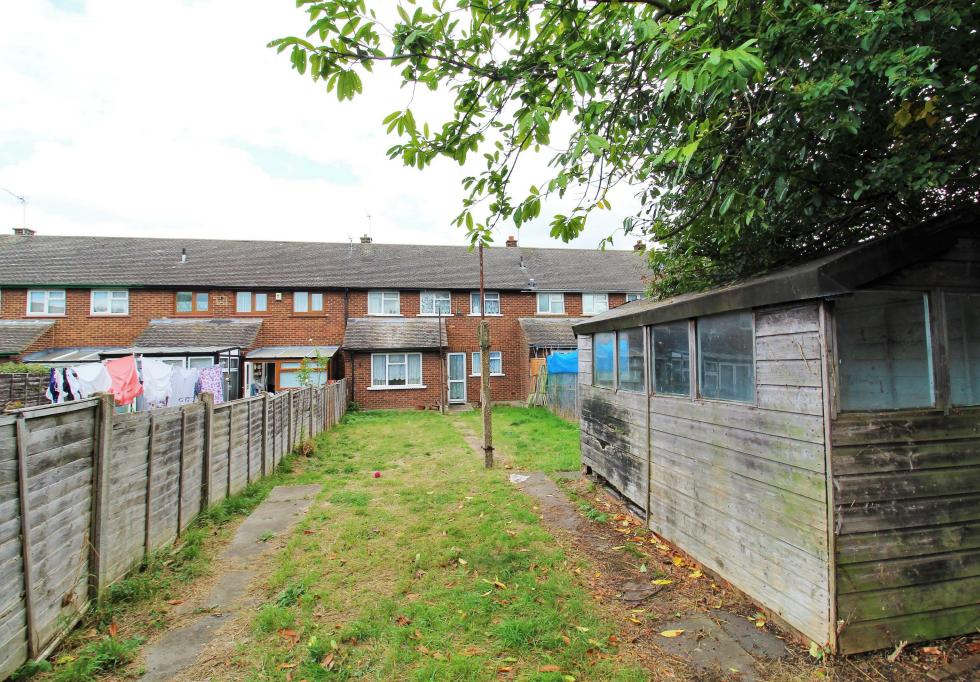

## ATTLEE DRIVE

DARTFORD

Guide Price £250,000

GUIDE PRICE £250,000 - £270,000. UPDATING REQUIRED, CHAIN FREE property. This fantastic home is perfect for anyone looking to make changes and improvements to suit there needs. The property is spacious throughout with a large open plan lounge / dining room. The kitchen offers plenty of space and there is an added bonus of a large cupboard off the kitchen, which could be used as a utility room/study or even a downstairs w/c. The rear garden is also a very good size that offers a great sunny spot to enjoy the evenings. Whilst the first floor landing has access to two great sized rooms with a shower room. To the front of the property there is off street parking.

## DARTFORD

- Two Double Bedrooms
- Updating Required Throughout
- Lounge/Diner
- Kitchen
- Upstairs Shower Room
- Driveway To Front
- Very Good Size Rear Garden
- No Onward Chain
- £250,000 £270,000