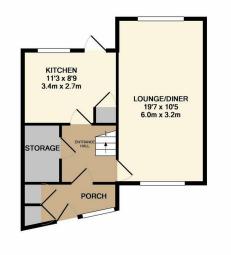

TOTAL APPROX. FLOOR AREA 771 SQ.FT. (71.6 SQ.M.)

www.anthonymartin.co.uk

01322 583 033 dartford@anthonymartin.co.uk

upon for furnishing purposes and are approximate. If floor plans are included, they are for guidance only and illustration purposes only and may not be to scale. If there are any importan matters likely to affect your decision to buy, please contact us

## ATTLEE DRIVE

DARTFORD

Guide Price £250,000

GUIDE PRICE £250,000 - £270,000. UPDATING REQUIRED, CHAIN FREE property. This fantastic home is perfect for anyone looking to make changes and improvements to suit there needs. The property is spacious throughout with a large open plan lounge / dining room. The kitchen offers plenty of space and there is an added bonus of a large cupboard off the kitchen, which could be used as a utility room/study or even a downstairs w/c. The rear garden is also a very good size that offers a great sunny spot to enjoy the evenings. Whilst the first floor landing has access to two great sized rooms with a shower room. To the front of the property there is off street parking.