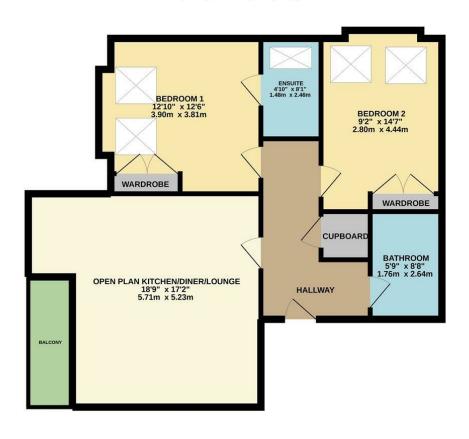

SECOND FLOOR 775 sq.ft. (72.0 sq.m.) approx.

2 Pickford Lane, Bexleyheath, Kent, DA7 4QW

020 8303 3338

bexleyheath@anthonymartin.co.uk www.anthonymartin.co.uk IMPORTANT: we would like to inform prospective purchasers that these sales particulars have been prepared as a general guide only. A detailed survey has not been carried out, nor the services, appliances and fittings tested. Room sizes should not be relied upon for furnishing netted room sizes should not be relied upon for furnishing purposes and are approximate. If floor plans are included, they are for guidance only and illustration purposes only and may not be to scale. If there are any important matters likely to affect your decision to buy, please contact us before viewing the property.

## 2 BEDROOMS • 1 RECEPTION ROOMS • 2 BATHROOMS