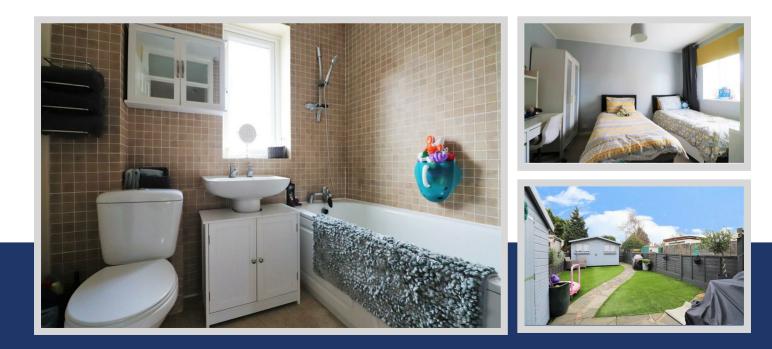

The 1st floor has three bedrooms and a bathroom.

**Bedroom 3** 9'1 x 6'10 (2.77m x 2.08m)

**Bathroom** 7'2 x 5'9 (2.18m x 1.75m)

IMPORTANT: we would like to inform prospective purchasers that these sales particulars have been prepared as a general guide only. A detailed survey has not been carried out, nor the services, appliances and fittings tested. Room sizes should not be relied upon for furnishing purposes and are approximate. If floor plans are included, they are for guidance only and illustration purposes only and may not be to scale. If there are any important matters likely to affect your decision to buy, please contact us before viewing the property.