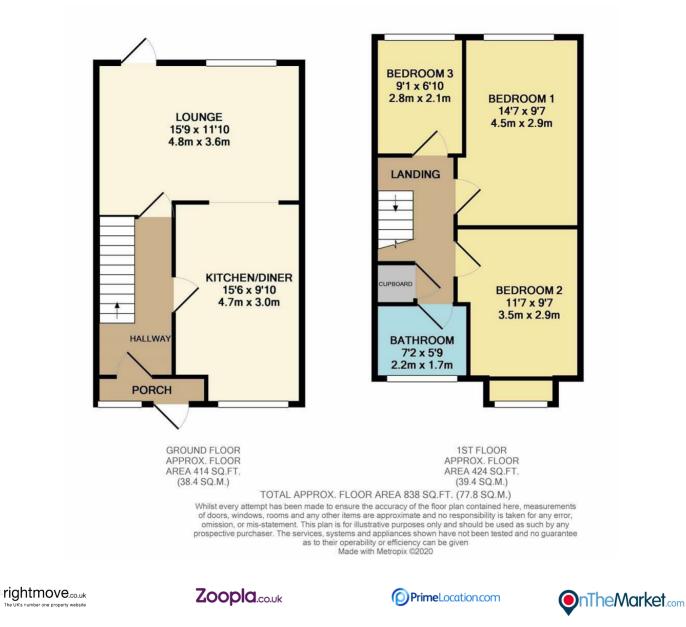

The 1st floor has three bedrooms and a bathroom.

## Entrance Door To Hallway

**Lounge** 15'9 x 11'10 (4.80m x 3.61m)

**Kitchen/Diner** 15'6 x 9'10 (4.72m x 3.00m)

1st Floor Landing

**Bedroom 1** 14'7 x 9'7 (4.45m x 2.92m)

**Bedroom 2** 11'7 x 9'7 (3.53m x 2.92m)

**Bedroom 3** 9'1 x 6'10 (2.77m x 2.08m)

**Bathroom** 7'2 x 5'9 (2.18m x 1.75m)

IMPORTANT: we would like to inform prospective purchasers that these sales particulars have been prepared as a general guide only. A detailed survey has not been carried out, nor the services, appliances and fittings tested. Room sizes should not be relied upon for furnishing purposes and are approximate. If floor plans are included, they are for guidance only and illustration purposes only and may not be to scale. If there are any important matters likely to affect your decision to buy, please contact us before viewing the property.