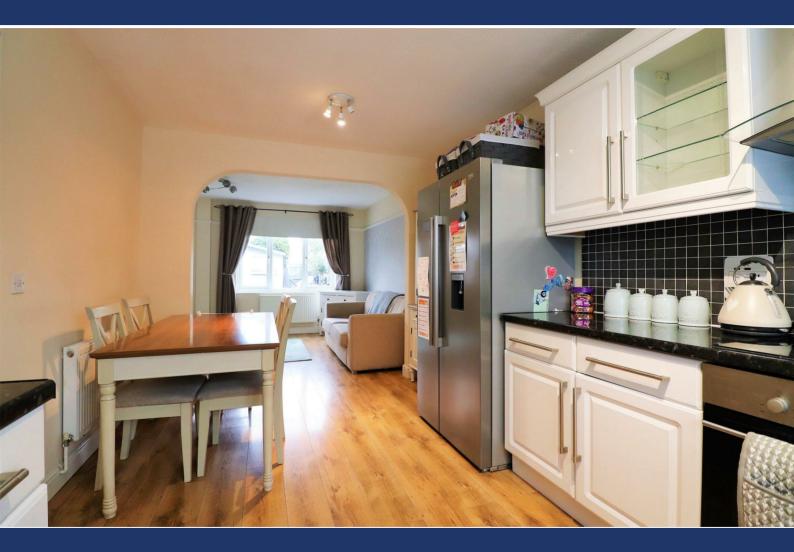

This condition is second to none with no stone being left un-turned, making this ideal for those who want to just move in, un-pack and un-wind!

The ground floor is mainly open plan with a kitchen diner to the front and leading directly to a lounge which in turn has direct access to the stunning rear garden.

## Entrance Door To Hallway

**Lounge** 15'9 x 11'10 (4.80m x 3.61m)

**Kitchen/Diner** 15'6 x 9'10 (4.72m x 3.00m)

1st Floor Landing

**Bedroom 1** 14'7 x 9'7 (4.45m x 2.92m)

**Bedroom 2** 11'7 x 9'7 (3.53m x 2.92m)