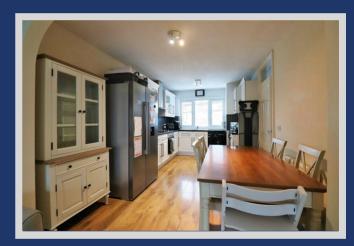

This condition is second to none with no stone being left un-turned, making this ideal for those who want to just move in, un-pack and un-wind!

The ground floor is mainly open plan with a kitchen diner to the front and leading directly to a lounge which in turn has direct access to the stunning rear garden.

## Entrance Door To Hallway

**Lounge** 15'9 x 11'10 (4.80m x 3.61m)

**Kitchen/Diner** 15'6 x 9'10 (4.72m x 3.00m)

1st Floor Landing

**Bedroom 1** 14'7 x 9'7 (4.45m x 2.92m)

**Bedroom 2** 11'7 x 9'7 (3.53m x 2.92m)