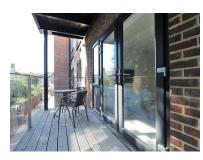

WELLING

£1,445

WELLING HIGH STREET

BALCONY 17'8 x 4'1

Whilst every attempt has been made to ensure the accuracy of the floor plan contained here, measurements of doors, windows, rooms and any other items are approximate and no responsibility is taken for any error, omission, or mis-statement. This plan is for illustrative purposes only and should be used as such by any prospective purchaser. The services, systems and appliances shown have not been tested and no guarantee as to their operability or efficiency can be given

The kitchen is simply stunning, with each unit boasting Integrated White goods, as well as Bosch Appliances and Quartz Worktops.

Every property will also benefit from having LG Smart TV ultra 4k, As Well as 4 Zone Temperature Control, under floor heating, powered by a Vailant Boiler, New Memory Foam Mattresses and a balcony.

## WELLING HIGH STREET

• Luxury Apartment Living

WELLING

- Fully Furnished
- Balcony
- Open Plan Kitchen/Living Rooms
- 24 Hour CCTV to Communal Areas
- Parking at a Surchage
- Wlking Distance to Town Centre
- Walking Distance to Welling Station
- Danson Park Close By
- EPC B