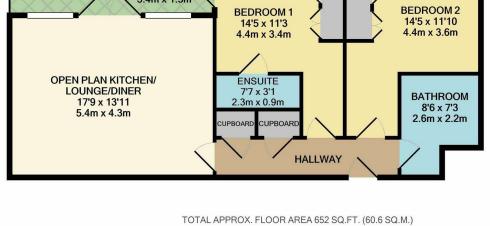

WELLING

£1,445

WELLING HIGH STREET

BALCONY 17'8 x 4'1

Whilst every attempt has been made to ensure the accuracy of the floor plan contained here, measurements of doors, windows, rooms and any other items are approximate and no responsibility is taken for any error, omission, or mis-statement. This plan is for illustrative purposes only and should be used as such by any prospective purchaser. The services, systems and appliances shown have not been tested and no guarantee as to their operability or efficiency can be given

## 2 BEDROOMS • 1 RECEPTION ROOMS • 2 BATHROOMS