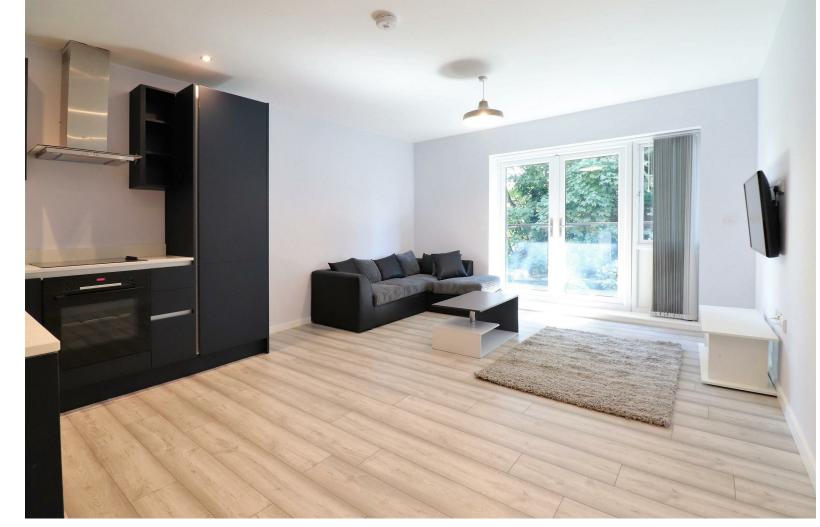

This stunning development of 8 Luxury Apartments in the heart of Welling are truly spectacular, providing quintessential living accommodation, and this unit is available from the end of April

This property comes fully furnished to a tasteful, and modern decor throughout.

The kitchen is simply stunning, with each unit boasting Integrated White goods, as well as Bosch Appliances and Quartz Worktops.

Every property will also benefit from having LG Smart TV ultra 4k, As Well as 4 Zone Temperature Control, under floor heating, powered by a Vailant Boiler, New Memory Foam Mattresses and a balcony.

## WELLING HIGH STREET

• Luxury Apartment Living

WELLING

- Fully Furnished
- Balcony
- Open Plan Kitchen/Living Rooms
- 24 Hour CCTV to Communal Areas
- Parking at a Surchage
- Wlking Distance to Town Centre
- Walking Distance to Welling Station
- Danson Park Close By
- EPC B