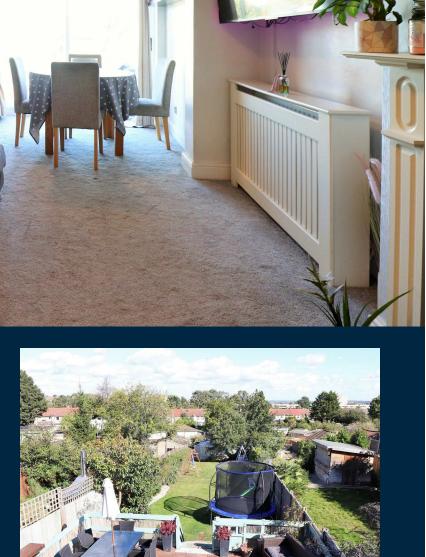

A spacious lounge with a picturesque outlook onto the garden can be found with also space for a dining area to sit with the family of an evening. The kitchen is off the hallway and with necessary permissions can be knocked through or extended to create an open plan space for those keen chefs in the family. A utility room is just off the kitchen.

Three bedrooms and a modern family bathroom or off the landing.

Gardens of this beauty can not be missed out on. A large patio are can be found at the at start of the garden and simply breath taking laid to lawn garden which extended approximately 180 Ft.