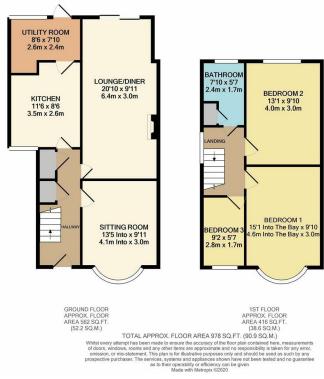

A spacious lounge with a picturesque outlook onto the garden can be found with also space for a dining area to sit with the family of an evening. The kitchen is off the hallway and with necessary permissions can be knocked through or extended to create an open plan space for those keen chefs in the family. A utility room is just off the kitchen.

Three bedrooms and a modern family bathroom or off the landing.

Gardens of this beauty can not be missed out on. A large patio are can be found at the at start of the garden and simply breath taking laid to lawn garden which extended approximately 180 Ft.

Off street parking can be found on the driveway.

- Three Bedrooms
- Large Lounge/Diner Offering Picturesque Outlook Onto The Garden
- First Floor Bathroom
- 978 Sq.Ft
- Huge Garden And Separate
  Patio Area
- EPC: E 50
- Off Street Parking For Two Vehicles
- Close To Transport Links
- Utility Room