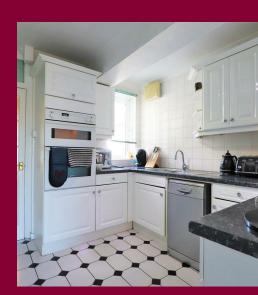

A spacious lounge with a picturesque outlook onto the garden can be found with also space for a dining area to sit with the family of an evening. The kitchen is off the hallway and with necessary permissions can be knocked through or extended to create an open plan space for those keen chefs in the family. A utility room is just off the kitchen.