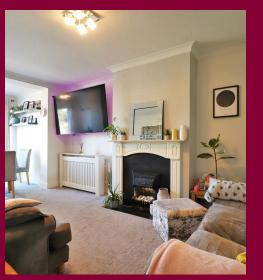

A spacious lounge with a picturesque outlook onto the garden can be found with also space for a dining area to sit with the family of an evening. The kitchen is off the hallway and with necessary permissions can be knocked through or extended to create an open plan space for those keen chefs in the family. A utility room is just off the kitchen.