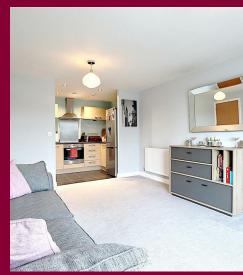

If you are looking for space then this is one not to miss out on.
From the moment you walk through the threshold space that is to offer immediacy strikes you. A spacious hallway leading to a bright and airy open plan kitchen/lounge/diner. This open space would be great for gatherings or even for a few friends to kick back and relax in of an evening. A patio area via French doors would also offer a picturesque outlook onto Barnehurst golf course