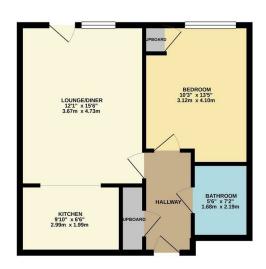

## **Perry Street, Dartford**

GROUND FLOOR 483 sq.ft. (44.9 sq.m.) approx.

rightmove 🗅

Zoopla.co.uk

01322 557457 barnehurst@anthonymartin.co.uk anthonymartin.co.uk

**Guide Price** £210,000

If you are looking for space then this is one not to miss out on.
From the moment you walk through the threshold space that is to offer immediacy strikes you. A spacious hallway leading to a bright and airy open plan kitchen/lounge/diner. This open space would be great for gatherings or even for a few friends to kick back and relax in of an evening. A patio area via French doors would also offer a picturesque outlook onto Barnehurst golf course

The double bedroom and modern bathroom are also off the hallway.

Allocated parking underground is included with this flat. Tucked behind gates this gives any new purchase peace of mind knowing that your car is safe of an evening.

- Ground Floor Purpose Built Apartment
- One Double Bedroom
- Open Plan
   Kitchen/Lounge/Diner
- EPC: C 80
- Area
- Allocated Parking Space
- Close To Barnehurst Golf
   Course
- Close To Shops
- Local Transport Links Walking Distance
- Ideal First Time Buy