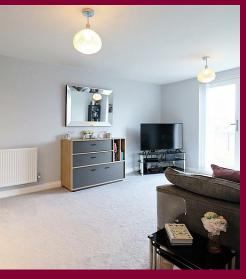

If you are looking for space then this is one not to miss out on.
From the moment you walk through the threshold space that is to offer immediacy strikes you. A spacious hallway leading to a bright and airy open plan kitchen/lounge/diner. This open space would be great for gatherings or even for a few friends to kick back and relax in of an evening. A patio area via French doors would also offer a picturesque outlook onto Barnehurst golf course