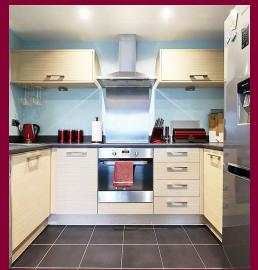

If you are looking for space then this is one not to miss out on.
From the moment you walk through the threshold space that is to offer immediacy strikes you. A spacious hallway leading to a bright and airy open plan kitchen/lounge/diner. This open space would be great for gatherings or even for a few friends to kick back and relax in of an evening. A patio area via French doors would also offer a picturesque outlook onto Barnehurst golf course