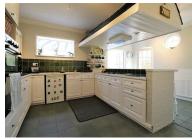

The property itself is an attractive period home which benefits from having a DOUBLE REAR EXTENSION making this a very spacious home, the current accommodation on offer comprises of an entrance porch which then leads into a generous size hallway, the lounge has been made open plan to the dining room and is a very good size space, from here you can access the LARGE kitchen/breakfast room which is the width of the home and has a good size breakfast bar. To the rear of the property is an attractive conservatory with feature windows overlooking the rear garden.