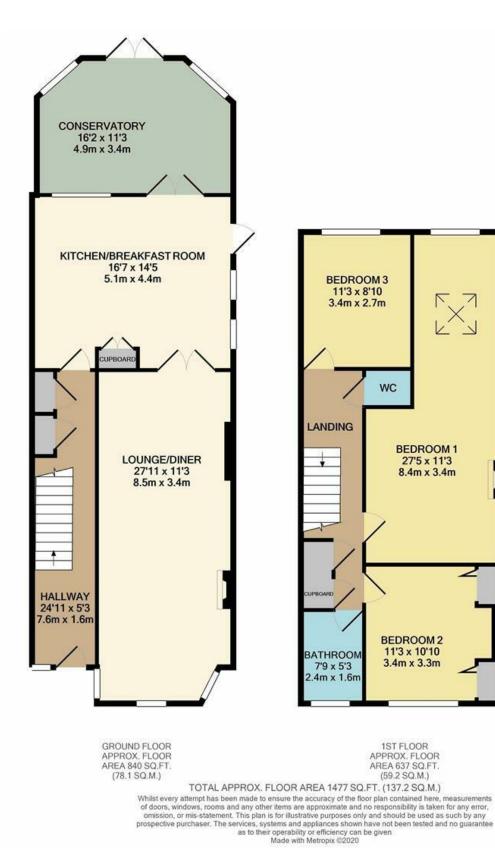

The property itself is an attractive period home which benefits from having a DOUBLE REAR EXTENSION making this a very spacious home, the current accommodation on offer comprises of an entrance porch which then leads into a generous size hallway, the lounge has been made open plan to the dining room and is a very good size space, from here you can access the LARGE kitchen/breakfast room which is the width of the home and has a good size breakfast bar. To the rear of the property is an attractive conservatory with feature windows overlooking the rear garden.

To the first floor the space continues with THREE GOOD SIZE BEDROOMS, the master bedroom has been extended to the rear, this space is currently used as a study/reading area but could also be made into a dressing area or even an en suite if needed. The bathroom has also been updated to match the WC.

Externally there is a good size rear garden which comes complete with a summerhouse, this again has many uses.

This really is a great home in a very sought after area and im sure will sell fast, to not miss out CALL ANTHONY MARTIN now to view!

## IZANE ROAD

- SOUTH BEXLEYHEATH
- Period end of terrace homeDouble rear extension
- Three good size bedrooms
- Master with extended dressing/sitting area
- Modern first floor bathroom & WC
- Open plan lounge/diner
- Large extended kitchen/breakfast room
- Call Anthony Martin to view
- Floor Area: 1477 sq ft
- EPC Rating: tbc