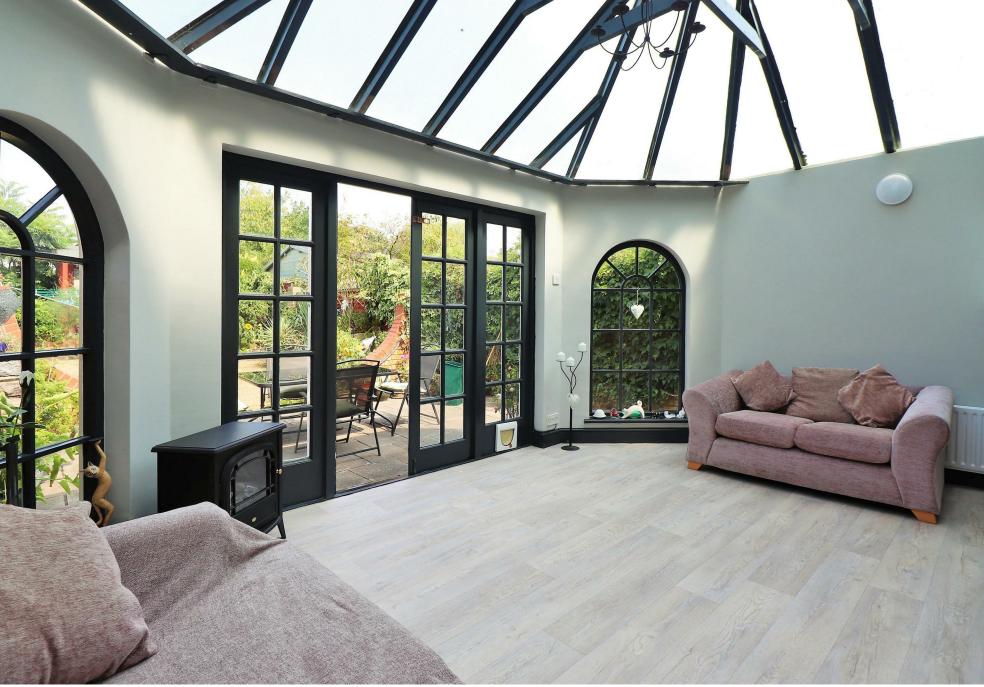

The property itself is an attractive period home which benefits from having a DOUBLE REAR EXTENSION making this a very spacious home, the current accommodation on offer comprises of an entrance porch which then leads into a generous size hallway, the lounge has been made open plan to the dining room and is a very good size space, from here you can access the LARGE kitchen/breakfast room which is the width of the home and has a good size breakfast bar. To the rear of the property is an attractive conservatory with feature windows overlooking the rear garden.