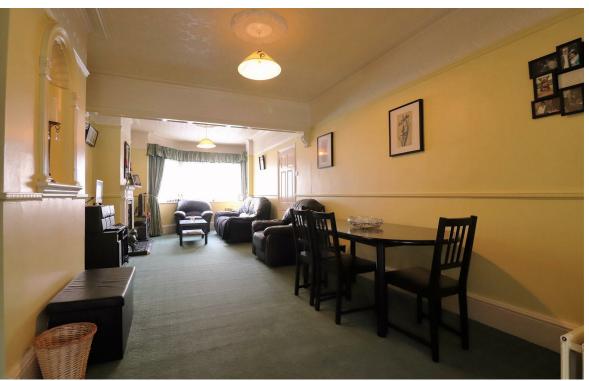

The property itself is an attractive period home which benefits from having a DOUBLE REAR EXTENSION making this a very spacious home, the current accommodation on offer comprises of an entrance porch which then leads into a generous size hallway, the lounge has been made open plan to the dining room and is a very good size space, from here you can access the LARGE kitchen/breakfast room which is the width of the home and has a good size breakfast bar. To the rear of the property is an attractive conservatory with feature windows overlooking the rear garden.

## 3 BEDROOMS • 3 RECEPTION ROOMS • 1 BATHROOMS