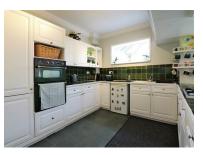

The property itself is an attractive period home which benefits from having a DOUBLE REAR EXTENSION making this a very spacious home, the current accommodation on offer comprises of an entrance porch which then leads into a generous size hallway, the lounge has been made open plan to the dining room and is a very good size space, from here you can access the LARGE kitchen/breakfast room which is the width of the home and has a good size breakfast bar. To the rear of the property is an attractive conservatory with feature windows overlooking the rear garden.