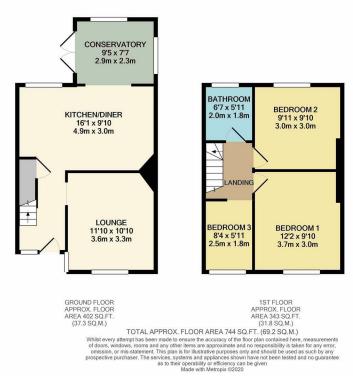

## Tufnail Road Dartford

Situated in a quiet residential road on the outskirts of Dartford town centre, is this well presented mid terrace home, that has been updated by the current owner to a very high standard. On entering this beautifully presented home you notice that the property has well proportioned accommodation and has been really looked after by the current owners. There is an entrance hallway, a spacious lounge, new modern fitted kitchen/diner with high spec appliances, that leads to the conservatory. To the first floor there are three good size bedrooms and a new modern shower room.

Externally to the front of the property there is off street parking, for several cars. The well presented landscaped rear garden is a good size with a decked area, perfect for those summer nights This really is a beautifully presented home and is ready to move into straight away.

Call Anthony Martin Estate Agents to view today. EPC rating

- Three Bedroom
- Mid Terrace House
- Updated Throughout
- New Kitchen & Shower Room
- Lounge
- Conservatory
- Driveway To Front
- Good size Low Maintenance Rear Garden
- Close To Town Centre & Mainline station