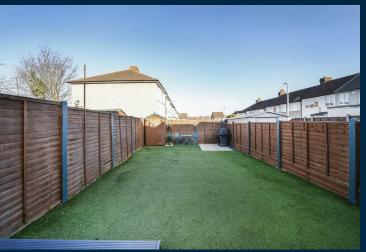

Externally to the front of the property there is off street parking, for several cars. The well presented landscaped rear garden is a good size with a decked area, perfect for those summer nights This really is a beautifully presented home and is ready to move into straight away.