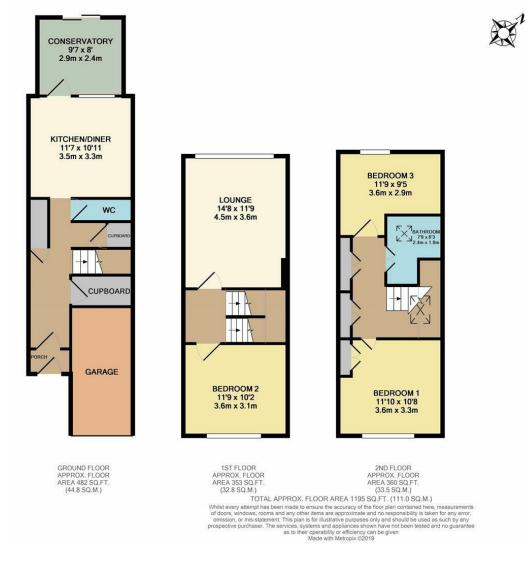

Being set over three floors, the ground floor offers an integral garage with a generous amount of space, a fair sized kitchen/diner which also boasts direct access into a conservatory/lean to which then gives access to the garden. There is also a downstairs W/C.

The first floor offers the living room and also one double bedroom. To the second floor there are a further two bedrooms and also the family bathroom.

Outside there is off street parking.

## THAMESMEAD

- Spacious property
- Three good size bedrooms
- Spread over three floors
- Large integral garage
- Bathroom & ground floor WC
- Well presented
- Rear garden
- Must be viewed
- Floor Area: 1,195 Sq Ft
- ECP Rating: D 63