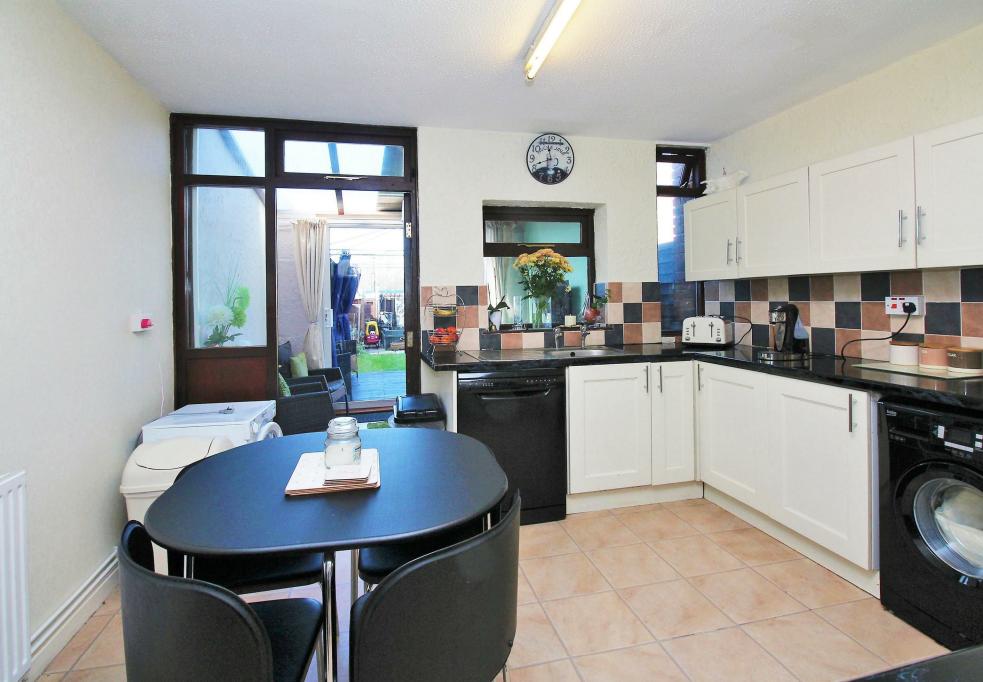

Being set over three floors, the ground floor offers an integral garage with a generous amount of space, a fair sized kitchen/diner which also boasts direct access into a conservatory/lean to which then gives access to the garden. There is also a downstairs W/C.