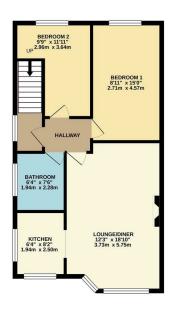

## Park Mead, Sidcup

FIRST FLOOR 609 sq.ft. (56.6 sq.m.) approx

rightmove 🗅

Zoopla.co.uk

01322 47 99 33 **7 Bourne Road** bexley@anthonymartin.co.uk **Bexley DA5 1LW** anthonymartin.co.uk

**Offers In Excess Of** £255,000

The property comprises of lounge diner, kitchen. two good size bedrooms and bathroom, externally you will discover a good size private rear garden.

Please note the kitchen bathroom and boiler was fitted approximately Mid 2018. The property also benefits from having a good lease too.