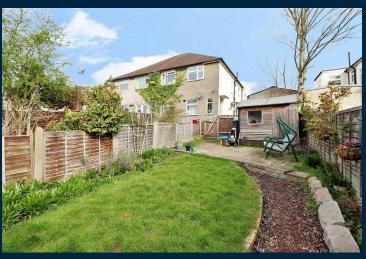

The property comprises of lounge diner, kitchen. two good size bedrooms and bathroom, externally you will discover a good size private rear garden.

Please note the kitchen bathroom and boiler was fitted approximately Mid 2018. The property also benefits from having a good lease too.