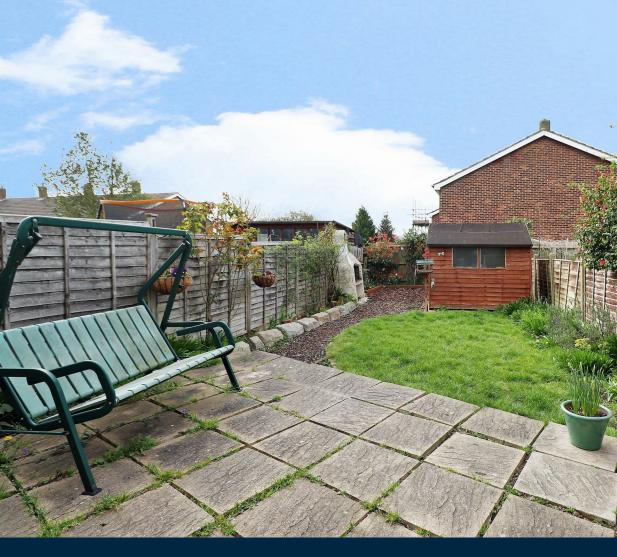

The property comprises of lounge diner, kitchen. two good size bedrooms and bathroom, externally you will discover a good size private rear garden.

Please note the kitchen bathroom and boiler was fitted approximately Mid 2018. The property also benefits from having a good lease too.

location, you are close to
Bexleyheath Town centre
and there are also local
shops nearby as well.
The A2 link is approx. within
0.8 miles. also nearby is
Danson Park.

- First Floor Maisonette
- Two Bedrooms
- Long Lease
- Private Rear Garden
- 18Ft Lounge
- Modern Fitted Kitchen
- Close To Danson Park
- Double Glazing & Gas Central Heating