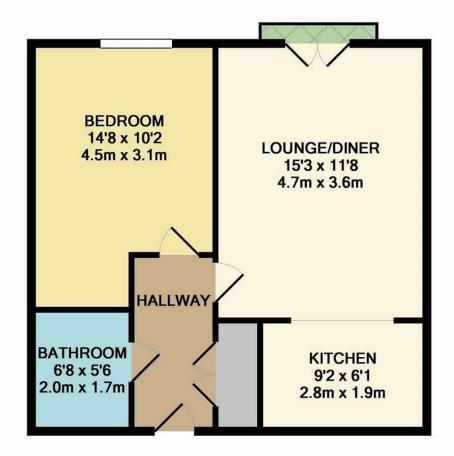

## TOTAL APPROX. FLOOR AREA 465 SQ.FT. (43.2 SQ.M.)

Whilst every attempt has been made to ensure the accuracy of the floor plan contained here, measurements of doors, windows, rooms and any other items are approximate and no responsibility is taken for any error, omission, or mis-statement. This plan is for illustrative purposes only and should be used as such by any prospective purchaser. The services, systems and appliances shown have not been tested and no guarantee as to their operability or efficiency can be given

The property itself offers as mentioned an open plan design with the kitchen just off the lounge area. There is a double bedroom and a modern bathroom suite just off the hallway.

Outside there is underground parking allocated for your flat.

1 BEDROOMS • 1 RECEPTION ROOMS • 1 BATHROOMS

- One Bedroom Flat
- Open Plan Lounge/Diner
- Modern Kitchen
- Bathroom Of Hallway
- Area: 465 Sq.Ft
- Underground Parking
- EPC: B 83
- Chain Free
- Ideal First Time Buy
- Great Investment