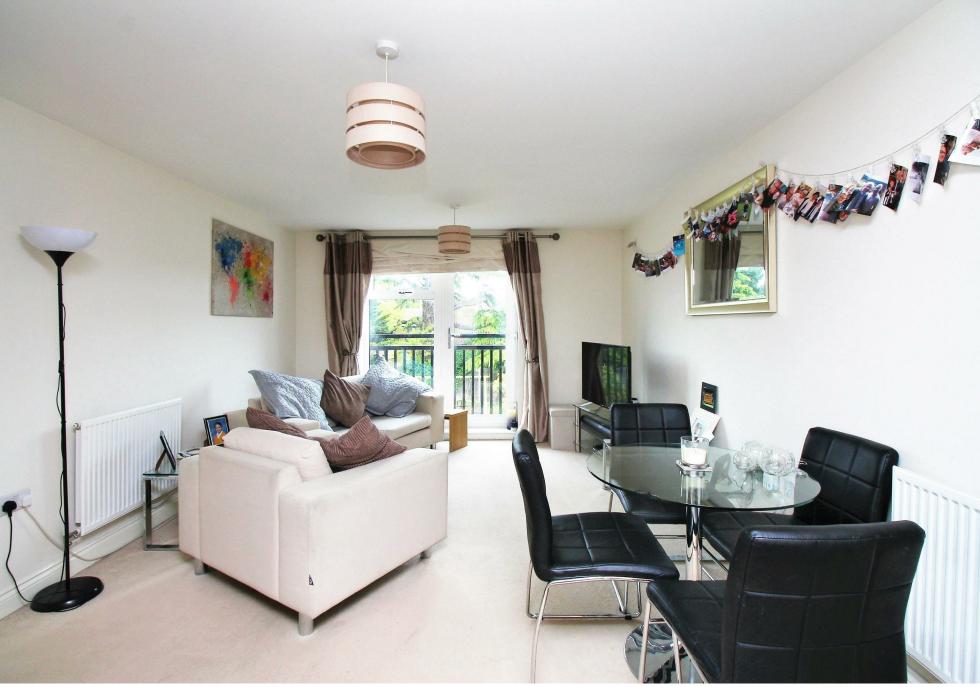

The property itself offers as mentioned an open plan design with the kitchen just off the lounge area. There is a double bedroom and a modern bathroom suite just off the hallway.

Outside there is underground parking allocated for your flat.

1 BEDROOMS • 1 RECEPTION ROOMS • 1 BATHROOMS

- One Bedroom Flat
- Open Plan Lounge/Diner
- Modern Kitchen
- Bathroom Of Hallway
- Area: 465 Sq.Ft
- Underground Parking
- EPC: B 83
- Chain Free
- Ideal First Time Buy
- Great Investment