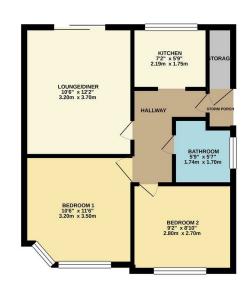

## **Eversley Avenue, Bexleyheath**

GROUND FLOOR 463 sq.ft. (43.0 sq.m.) approx.

rightmove 🗅

Zoopla.co.uk

**IMPORTANT:** These property details are set out as a general guideline only and do not constitute any part of an offer or contract. Any services, equipment, fittings or central heating systems have not been tested and no warranty is given or implied that these are in working order. Buyers are advised to obtain verification from the solicitor or surveyor. Fixtures, fittings and other items are not included unless specified. All measurements, distances and areas are approximate, and for guidance only. Room measurements are taken to the nearest 3" and prospective buyers are advised to check these for any particular purpose, e.g fitted carpets and furniture.

The property briefly comprises of a spacious lounge/diner followed by a kitchen two double bedrooms and a family bathroom.

A private garden is accessible from the lounge and would suit those keen gardeners out there.

There is scope for off street parking subject to obtaining consent for a drop curb.

- Ground Floor Maisonette
- Two Spacious Bedrooms
- Lounge/Diner With Patio
  Doors To Garden
- Potential For Off Road Parking
- Area: 463 Sq.Ft
- Privat Rear Garden
- EPC: TBC
- Chain Free
- Long Lease And Low Ground Rent
- Ideal First Time Buy