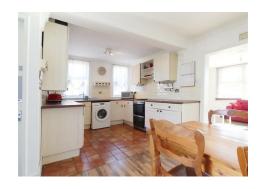

The accommodation on offer comprises an Entrance Hall, Lounge, kitchen/diner with a stylish range of matching wall and base units with space for appliances and a downstairs bathroom. The first floor comprises a Landing, three very good sized bedrooms. Outside there is a front garden with driveway and a good size rear garden, with garage (currently being used for storage). This really is a property not to be missed.

## DARTFORD

- Three Bedroom
- Semi Detached House
- Lounge
- 18ft Kitchen/Diner
- Spacious Throughout
- Off Street Parking
- Private Rear Garden
- Close To Town Centre
- Offers Potential (STLP)
- No Onward Chain