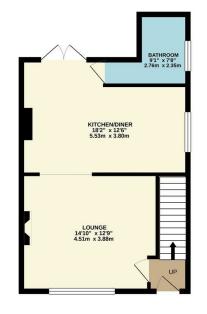

The accommodation on offer comprises an Entrance Hall, Lounge, kitchen/diner with a stylish range of matching wall and base units with space for appliances and a downstairs bathroom. The first floor comprises a Landing, three very good sized bedrooms. Outside there is a front garden with driveway and a good size rear garden, with garage (currently being used for storage). This really is a property not to be missed.