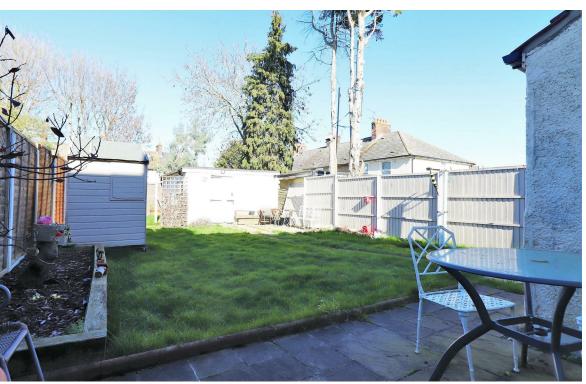

The accommodation on offer comprises an Entrance Hall, Lounge, kitchen/diner with a stylish range of matching wall and base units with space for appliances and a downstairs bathroom. The first floor comprises a Landing, three very good sized bedrooms. Outside there is a front garden with driveway and a good size rear garden, with garage (currently being used for storage). This really is a property not to be missed.

## DARTFORD

- Three Bedroom
- Semi Detached House
- Lounge
- 18ft Kitchen/Diner
- Spacious Throughout
- Off Street Parking
- Private Rear Garden
- Close To Town Centre
- Offers Potential (STLP)
- No Onward Chain