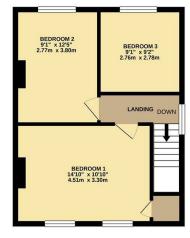

The accommodation on offer comprises an Entrance Hall, Lounge, kitchen/diner with a stylish range of matching wall and base units with space for appliances and a downstairs bathroom. The first floor comprises a Landing, three very good sized bedrooms. Outside there is a front garden with driveway and a good size rear garden, with garage (currently being used for storage). This really is a property not to be missed.