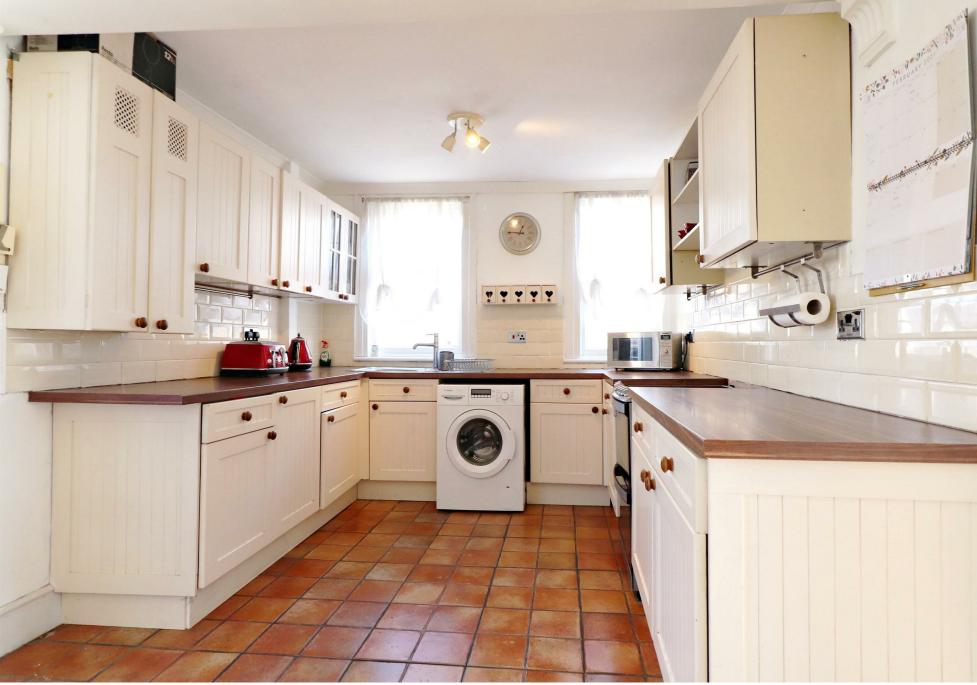

The accommodation on offer comprises an Entrance Hall, Lounge, kitchen/diner with a stylish range of matching wall and base units with space for appliances and a downstairs bathroom. The first floor comprises a Landing, three very good sized bedrooms. Outside there is a front garden with driveway and a good size rear garden, with garage (currently being used for storage). This really is a property not to be missed.

## DARTFORD

- Three Bedroom
- Semi Detached House
- Lounge
- 18ft Kitchen/Diner
- Spacious Throughout
- Off Street Parking
- Private Rear Garden
- Close To Town Centre
- Offers Potential (STLP)
- No Onward Chain