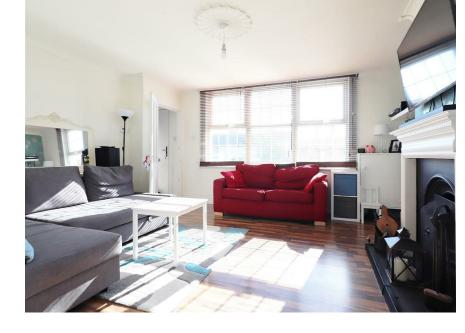

The accommodation on offer comprises an Entrance Hall, Lounge, kitchen/diner with a stylish range of matching wall and base units with space for appliances and a downstairs bathroom. The first floor comprises a Landing, three very good sized bedrooms. Outside there is a front garden with driveway and a good size rear garden, with garage (currently being used for storage). This really is a property not to be missed.

## DARTFORD

- Three Bedroom
- Semi Detached House
- Lounge
- 18ft Kitchen/Diner
- Spacious Throughout
- Off Street Parking
- Private Rear Garden
- Close To Town Centre
- Offers Potential (STLP)
- No Onward Chain