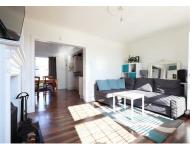

The accommodation on offer comprises an Entrance Hall, Lounge, kitchen/diner with a stylish range of matching wall and base units with space for appliances and a downstairs bathroom. The first floor comprises a Landing, three very good sized bedrooms. Outside there is a front garden with driveway and a good size rear garden, with garage (currently being used for storage). This really is a property not to be missed.

## DARTFORD

- Three Bedroom
- Semi Detached House
- Lounge
- 18ft Kitchen/Diner
- Spacious Throughout
- Off Street Parking
- Private Rear Garden
- Close To Town Centre
- Offers Potential (STLP)
- No Onward Chain