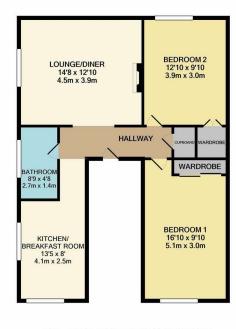

## **Oakfield Lane, Dartford**

TOTAL APPROX. FLOOR AREA 715 SQ.FT. (66.5 SQ.M.)

Whilst every attempt has been made to ensure the accuracy of the floor plan contained here, measurements of doors, windows, rooms and any other items are approximate and no responsibility is taken for any error, omission, or mis-statement. This plan is for illustrative purposes only and should be used as such by any prospective purchaser. The services, systems and appliances shown have not been tested and no guarantee as to their operability or efficiency can be given