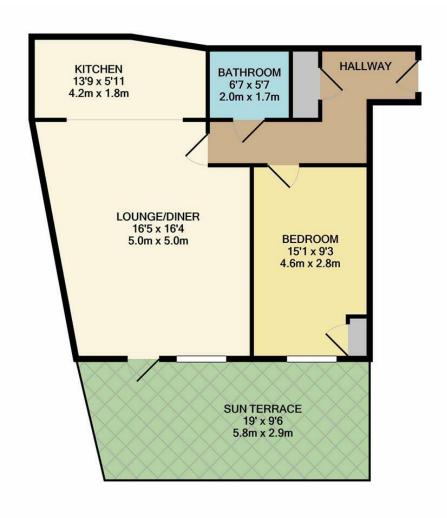

#### TOTAL APPROX. FLOOR AREA 635 SQ.FT. (59.0 SQ.M.)

Whilst every attempt has been made to ensure the accuracy of the floor plan contained here, measurements of doors, windows, rooms and any other items are approximate and no responsibility is taken for any error, omission, or mis-statement. This plan is for illustrative purposes only and should be used as such by any prospective purchaser. The services, systems and appliances shown have not been tested and no guarantee as to their operability or efficiency can be given

The property itself offers as mentioned an open plan design with the kitchen just off the lounge area. There is a double bedroom and a modern bathroom suite just off the hallway. For those who love some outside space, the property features a spacious balcony.

#### DARTFORD

- Modern Purpose Built Flat
- Allocated Parking
- Open Plan Kitchen/Diner/Lounge
- Modern Bathroom Suite
- Area: 635 Sq.Ft
- Quiet Development
- EPC: 84
- Amemities Close By
- Barnehurst Golf Course Stones Throw Away
- Ideal First Time Buy