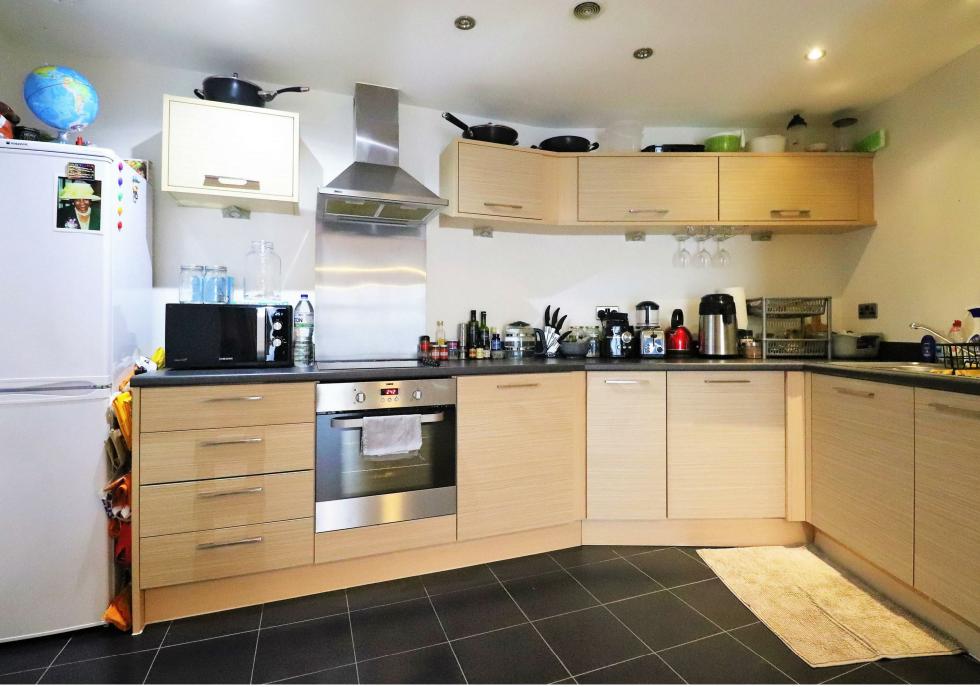

The property itself offers as mentioned an open plan design with the kitchen just off the lounge area. There is a double bedroom and a modern bathroom suite just off the hallway. For those who love some outside space, the property features a spacious balcony.

#### DARTFORD

- Modern Purpose Built Flat
- Allocated Parking
- Open Plan Kitchen/Diner/Lounge
- Modern Bathroom Suite
- Area: 635 Sq.Ft
- Quiet Development
- EPC: 84
- Amemities Close By
- Barnehurst Golf Course Stones Throw Away
- Ideal First Time Buy