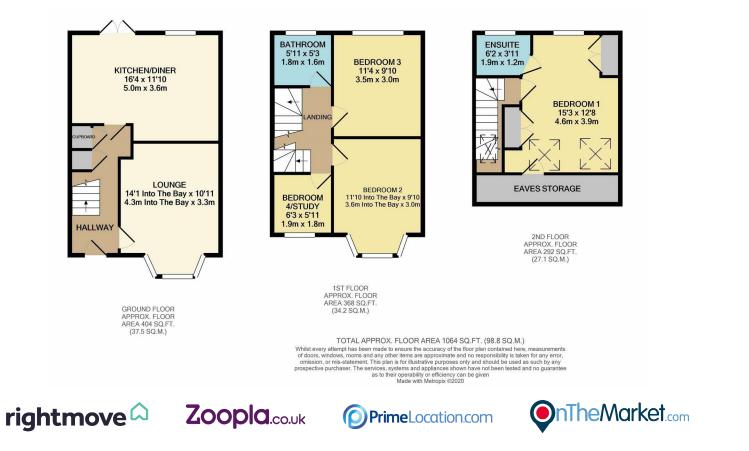

The property is set out over three floors with the ground floor offering a spacious lounge, as well as a stunning open plan kitchen diner which is perfect for hosting friends and family.

To the first floor there are two double bedrooms and a single bedroom, plus a contemporary family bathroom. The loft has been converted to hold a good size double bedroom along with an en suite shower room. The garden has side access from the front and is relatively low maintenance with a lawn and patio area as well as a shed for storage. There is also a driveway at the front providing parking for up to two cars.