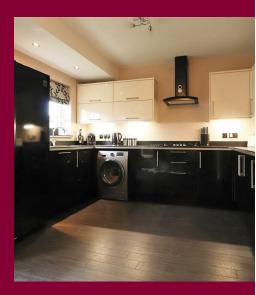

The property is set out over three floors with the ground floor offering a spacious lounge, as well as a stunning open plan kitchen diner which is perfect for hosting friends and family.

To the first floor there are two double bedrooms and a single bedroom, plus a contemporary family bathroom. The loft has been converted to hold a good size double bedroom along with an en suite shower room. The garden has side access from the front and is relatively low maintenance with a lawn and patio area as well as a shed for storage. There is also a driveway at the front providing parking for up to two cars.