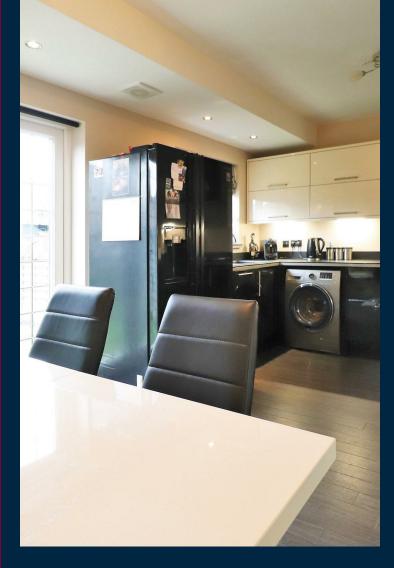

The property is set out over three floors with the ground floor offering a spacious lounge, as well as a stunning open plan kitchen diner which is perfect for hosting friends and family.

To the first floor there are two double bedrooms and a single bedroom, plus a contemporary family bathroom. The loft has been converted to hold a good size double bedroom along with an en suite shower room. The garden has side access from the front and is relatively low maintenance with a lawn and patio area as well as a shed for storage. There is also a driveway at the front providing parking for up to two cars.