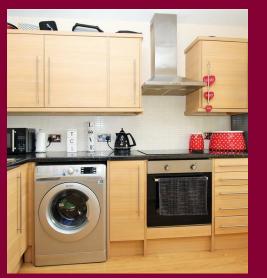

## **Sycamore Court Greenhithe**

The open plan lounge is a perfect spot for dining and entertaining. The modern kitchen, with fitted wall and base units and space for appliances. **Both these rooms offer amazing views** over the fields to the rear. The entrance hall allows access to the two sizeable bedrooms, which both have the added bonus of built in wardrobes and is great for storage. The newly fitted bathroom is simply beautiful and a real highlight of this apartment. It has a modern suite and a stylish vanity unit, along with a built in closet. There is an added bonus of a large loft area that is fully boarded and has power, light and full ladder access. The allocated parking and plenty of visitor bays keep your vehicles safe and communal garden is a great place to enjoy those sunny evenings.