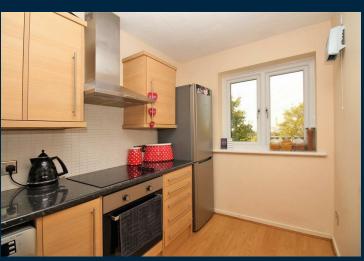

## **Sycamore Court Greenhithe**

The open plan lounge is a perfect spot for dining and entertaining. The modern kitchen, with fitted wall and base units and space for appliances. **Both these rooms offer amazing views** over the fields to the rear. The entrance hall allows access to the two sizeable bedrooms, which both have the added bonus of built in wardrobes and is great for storage. The newly fitted bathroom is simply beautiful and a real highlight of this apartment. It has a modern suite and a stylish vanity unit, along with a built in closet. There is an added bonus of a large loft area that is fully boarded and has power, light and full ladder access. The allocated parking and plenty of visitor bays keep your vehicles safe and communal garden is a great place to enjoy those sunny evenings.