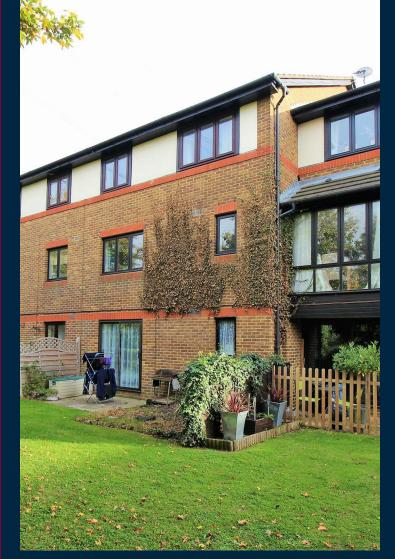

## **Sycamore Court Greenhithe**

The open plan lounge is a perfect spot for dining and entertaining. The modern kitchen, with fitted wall and base units and space for appliances. **Both these rooms offer amazing views** over the fields to the rear. The entrance hall allows access to the two sizeable bedrooms, which both have the added bonus of built in wardrobes and is great for storage. The newly fitted bathroom is simply beautiful and a real highlight of this apartment. It has a modern suite and a stylish vanity unit, along with a built in closet. There is an added bonus of a large loft area that is fully boarded and has power, light and full ladder access. The allocated parking and plenty of visitor bays keep your vehicles safe and communal garden is a great place to enjoy those sunny evenings.