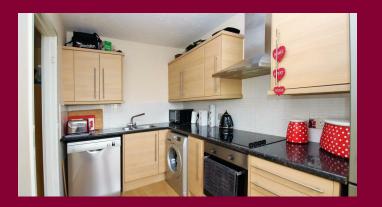

## **Sycamore Court Greenhithe**

The open plan lounge is a perfect spot for dining and entertaining. The modern kitchen, with fitted wall and base units and space for appliances. **Both these rooms offer amazing views** over the fields to the rear. The entrance hall allows access to the two sizeable bedrooms, which both have the added bonus of built in wardrobes and is great for storage. The newly fitted bathroom is simply beautiful and a real highlight of this apartment. It has a modern suite and a stylish vanity unit, along with a built in closet. There is an added bonus of a large loft area that is fully boarded and has power, light and full ladder access. The allocated parking and plenty of visitor bays keep your vehicles safe and communal garden is a great place to enjoy those sunny evenings.