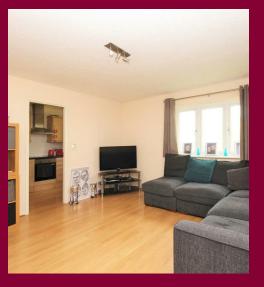

## **Sycamore Court Greenhithe**

The open plan lounge is a perfect spot for dining and entertaining. The modern kitchen, with fitted wall and base units and space for appliances. **Both these rooms offer amazing views** over the fields to the rear. The entrance hall allows access to the two sizeable bedrooms, which both have the added bonus of built in wardrobes and is great for storage. The newly fitted bathroom is simply beautiful and a real highlight of this apartment. It has a modern suite and a stylish vanity unit, along with a built in closet. There is an added bonus of a large loft area that is fully boarded and has power, light and full ladder access. The allocated parking and plenty of visitor bays keep your vehicles safe and communal garden is a great place to enjoy those sunny evenings.