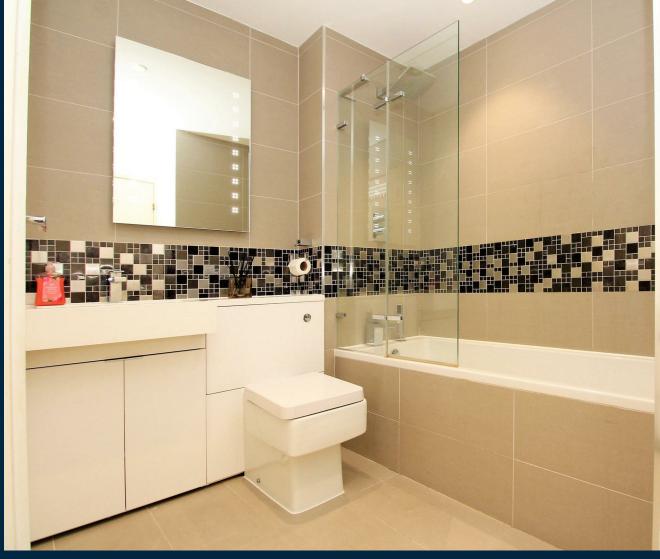

## **Sycamore Court Greenhithe**

The open plan lounge is a perfect spot for dining and entertaining. The modern kitchen, with fitted wall and base units and space for appliances. **Both these rooms offer amazing views** over the fields to the rear. The entrance hall allows access to the two sizeable bedrooms, which both have the added bonus of built in wardrobes and is great for storage. The newly fitted bathroom is simply beautiful and a real highlight of this apartment. It has a modern suite and a stylish vanity unit, along with a built in closet. There is an added bonus of a large loft area that is fully boarded and has power, light and full ladder access. The allocated parking and plenty of visitor bays keep your vehicles safe and communal garden is a great place to enjoy those sunny evenings.