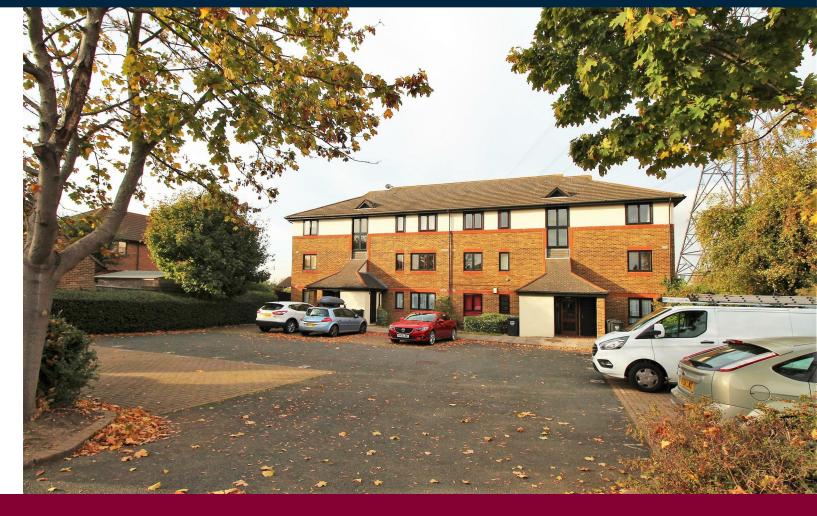

## **Sycamore Court Greenhithe**

The open plan lounge is a perfect spot for dining and entertaining. The modern kitchen, with fitted wall and base units and space for appliances. **Both these rooms offer amazing views** over the fields to the rear. The entrance hall allows access to the two sizeable bedrooms, which both have the added bonus of built in wardrobes and is great for storage. The newly fitted bathroom is simply beautiful and a real highlight of this apartment. It has a modern suite and a stylish vanity unit, along with a built in closet. There is an added bonus of a large loft area that is fully boarded and has power, light and full ladder access. The allocated parking and plenty of visitor bays keep your vehicles safe and communal garden is a great place to enjoy those sunny evenings.

- Amazing Views Over Fields
- Two Sizeable Bedrooms
- Top Floor Apartment
- Newly Refurbished Bathroom
- Allocated Parking Space
- Walking To Darenth Valley Hospital
- Large Loft Area
- 0.8 Miles To Stone Station
- 0.2 Miles To Stone St Mary's CofE Primary School
- Service Charge & Ground Rent: £1600pa Approx.