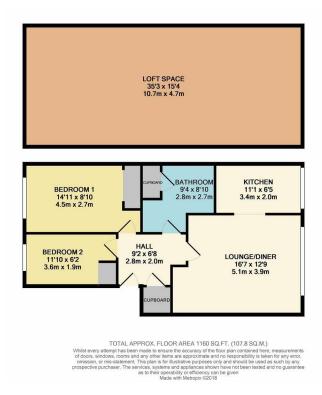

## **Sycamore Court Greenhithe**

The open plan lounge is a perfect spot for dining and entertaining. The modern kitchen, with fitted wall and base units and space for appliances. **Both these rooms offer amazing views** over the fields to the rear. The entrance hall allows access to the two sizeable bedrooms, which both have the added bonus of built in wardrobes and is great for storage. The newly fitted bathroom is simply beautiful and a real highlight of this apartment. It has a modern suite and a stylish vanity unit, along with a built in closet. There is an added bonus of a large loft area that is fully boarded and has power, light and full ladder access. The allocated parking and plenty of visitor bays keep your vehicles safe and communal garden is a great place to enjoy those sunny evenings.

- Amazing Views Over Fields
- Two Sizeable Bedrooms
- Top Floor Apartment
- Newly Refurbished Bathroom
- Allocated Parking Space
- Walking To Darenth Valley Hospital
- Large Loft Area
- 0.8 Miles To Stone Station
- 0.2 Miles To Stone St Mary's CofE Primary School
- Service Charge & Ground Rent: £1600pa Approx.