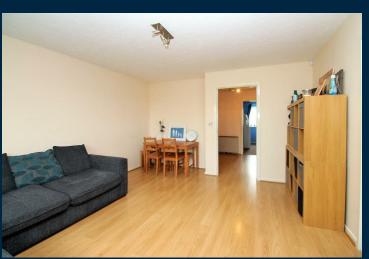

## **Sycamore Court Greenhithe**

The open plan lounge is a perfect spot for dining and entertaining. The modern kitchen, with fitted wall and base units and space for appliances. **Both these rooms offer amazing views** over the fields to the rear. The entrance hall allows access to the two sizeable bedrooms, which both have the added bonus of built in wardrobes and is great for storage. The newly fitted bathroom is simply beautiful and a real highlight of this apartment. It has a modern suite and a stylish vanity unit, along with a built in closet. There is an added bonus of a large loft area that is fully boarded and has power, light and full ladder access. The allocated parking and plenty of visitor bays keep your vehicles safe and communal garden is a great place to enjoy those sunny evenings.