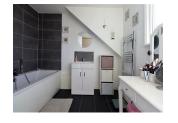

## home

The ground floor comprises of a large lounge/diner with patio doors which lead into the rear landscaped garden. The ideal space for entertaining in.

used as a beauty room.

space and dressing table and draws.