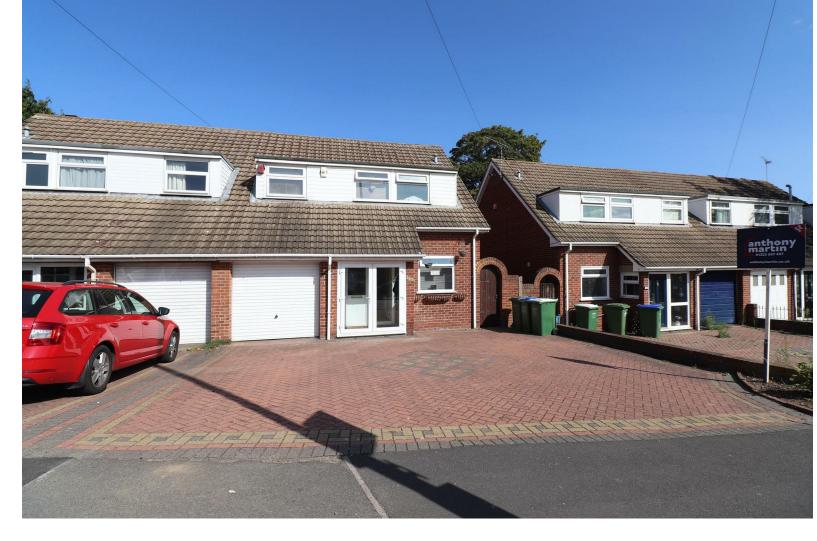

## OLD ROAD DARTFORD Offers In Excess Of £425,000

## OLD ROAD

DARTFORD

- Semi Detached House
- Three/Four Bedrooms
- Spacious Lounge/Diner
- Ground Floor Shower Room And First Floor Bathroom
- Area: 1313 Sq.Ft
- Ouside: Garden
- Off Street Parking For Tw Vehicles And Garage To Rear Of Property
- EPC: D 65
- Close To Crayford Town Centre
- Transport Links Close By

Located close to one the areas most popular primary school St Paulinus is this 3/4 bedroom semi detached family

- Over the past four years this property has been beautifully modernised, making it an the ideal home for those who wish for nothing more to do when moved in but relax and put your feet up, while watching the world go by.
- The kitchen has stunning modern cream handless gloss units with freestanding appliances and amtico flooring to compliment the kitchens high spec finish. Also on the ground floor there is the 4th bedroom which is currently being
- There is an integral garage to the front of the home, plus a lovely downstairs shower w/c room.
- The first floor has three double bedrooms, all of a generous size and the master bedroom offering built in wardrobe
- Well what can I say about this lovely landscaped garden. It has a patio area for those warm evening's to relax and and dine alfresco and you can even do this all weekend as the grass needs no cutting as it is artificial, allowing you to spend more
- There are stairs leading to another patio area plus an additional garage, which can be used for a car or to be made into
- To the front there is off street parking for 3 cars and further parking in the garage if needs be.