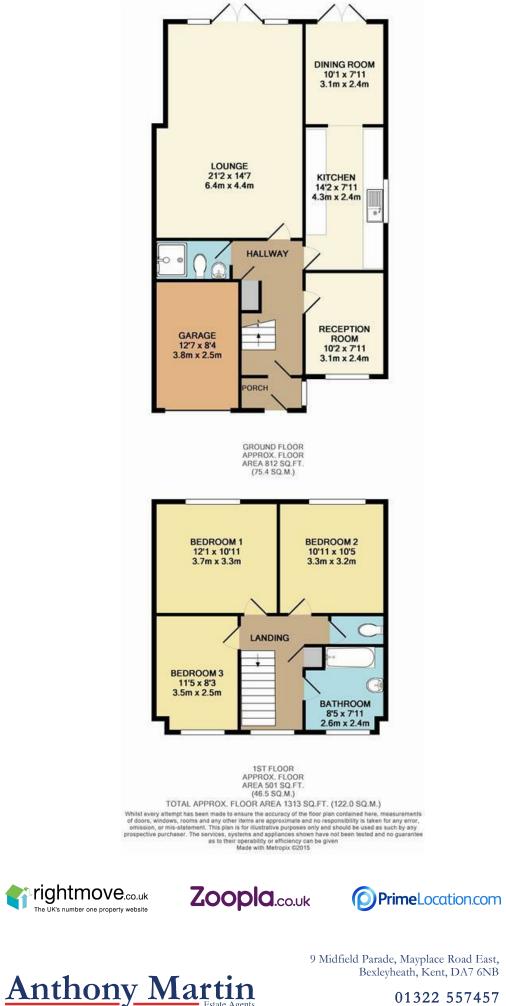

## home

The ground floor comprises of a large lounge/diner with patio doors which lead into the rear landscaped garden. The ideal space for entertaining in.

used as a beauty room.

space and dressing table and draws.

## OLD ROAD

DARTFORD

- Semi Detached House
- Three/Four Bedrooms
- Spacious Lounge/Diner
- Ground Floor Shower Room And First Floor Bathroom
- Area: 1313 Sq.Ft
- Ouside: Garden
- Off Street Parking For Tw Vehicles And Garage To Rear Of Property
- EPC: D 65
- Close To Crayford Town Centre
- Transport Links Close By

Located close to one the areas most popular primary school St Paulinus is this 3/4 bedroom semi detached family

- Over the past four years this property has been beautifully modernised, making it an the ideal home for those who wish for nothing more to do when moved in but relax and put your feet up, while watching the world go by.
- The kitchen has stunning modern cream handless gloss units with freestanding appliances and amtico flooring to compliment the kitchens high spec finish. Also on the ground floor there is the 4th bedroom which is currently being
- There is an integral garage to the front of the home, plus a lovely downstairs shower w/c room.
- The first floor has three double bedrooms, all of a generous size and the master bedroom offering built in wardrobe
- Well what can I say about this lovely landscaped garden. It has a patio area for those warm evening's to relax and and dine alfresco and you can even do this all weekend as the grass needs no cutting as it is artificial, allowing you to spend more
- There are stairs leading to another patio area plus an additional garage, which can be used for a car or to be made into
- To the front there is off street parking for 3 cars and further parking in the garage if needs be.