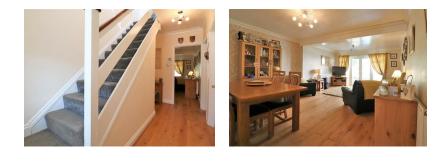

## home

The ground floor comprises of a large lounge/diner with patio doors which lead into the rear landscaped garden. The ideal space for entertaining in.

used as a beauty room.

space and dressing table and draws.