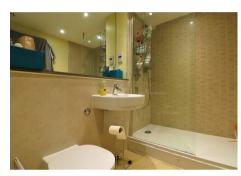

### **SUMMARY OF ACCOMMODATION**

The Property

**Entrance Hall** 

**Bedroom 1** 13'5" x 11'1" (4.1 x 3.4)

**En-Suite Shower Room** 

**Bathroom** 

**Bedroom 2** 10'9" x 10'9" (3.3 x 3.3)

Open Plan Kitchen/Diner/Lounge 17'0" x 14'9" (5.2 x 4.5)