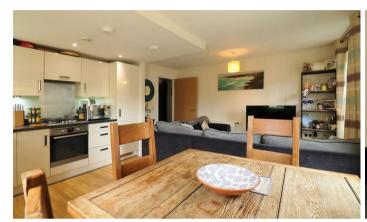

The property comprises of two double bedrooms and one of these has an en-suite shower room. There is a very spacious kitchen/lounge with fitted appliances and a balcony. Just off of the entrance hall there is also a three piece bathroom. Outside and more or less to the front there is an allocated parking space which is very rare and surrounding the property are communal gardens. Another great feature is the whole development has gated access.