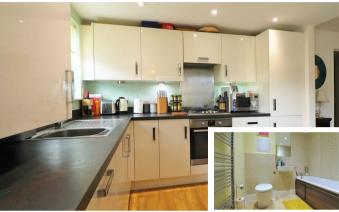

The property comprises of two double bedrooms and one of these has an en-suite shower room. There is a very spacious kitchen/lounge with fitted appliances and a balcony. Just off of the entrance hall there is also a three piece bathroom. Outside and more or less to the front there is an allocated parking space which is very rare and surrounding the property are communal gardens. Another great feature is the whole development has gated access.