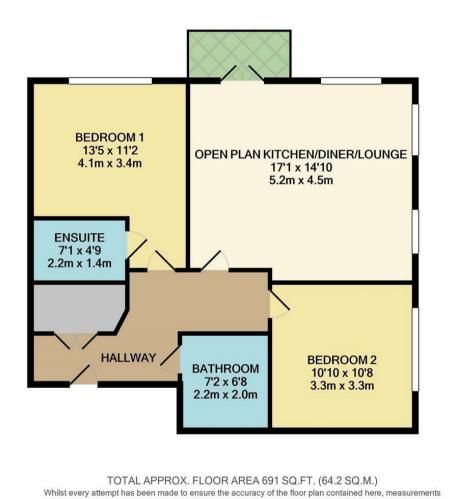

### **SUMMARY OF ACCOMMODATION**

The Property

**Entrance Hall** 

**Bedroom 1** 13'5" x 11'1" (4.1 x 3.4)

**En-Suite Shower Room** 

**Bathroom** 

**Bedroom 2** 10'9" x 10'9" (3.3 x 3.3)

Open Plan Kitchen/Diner/Lounge 17'0" x 14'9" (5.2 x 4.5)

**Balcony** 

**Allocated Parking Space** 

**Communal Gardens** 

#### APPROX. GROSS INTERNAL FLOOR AREA sq ft

Whilst every attempt has been made to ensure the accuracy of the floor plan contained here, measurements of doors, windows, rooms and any other items are approximate and no responsibility is taken for any error, omission, or mis-statement. This plan is for illustrative purposes only and should be used as such by any prospective purchaser. The services, systems and appliances shown have not been tested and no guarantee as to their operability or efficiency can be given