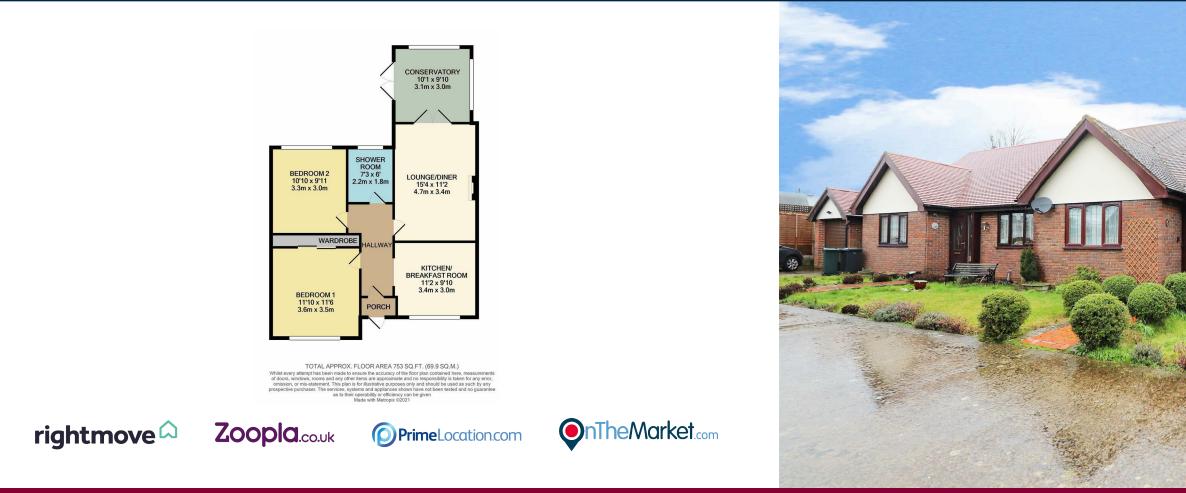

## Broadoak Close Dartford

**Deceptively spacious is a genuine** description of this mid terrace bungalow located on the Wilmington/Dartford/South Darenth borders. Situated in the private grounds of Broad Oak Manor this home is offered with no onward chain. In our opinion this well presented bungalow offers two double bedrooms, modern kitchen/breakfast room. shower room, spacious lounge/diner and conservatory. The outside front and rear gardens are well maintained and perfect for enjoying seasonal seclusion. The detached garage has generous storage space in the rafters and numerous cupboards, plus fitted worktop at the far end, there is also off street parking. DO NOT judge a book by it's cover as there is very much more on offer here than it looks from the outside.

- Two Double Bedroom
- Well Presented Mid Terrace Bungalow
- Over 55's Only
- Situated In Private Grounds
- Fitted Kitchen/Breakfast Room
- Private Rear Garden
- Modern Shower Room
- Parking & Garage
- Lounge/Diner & Conservatory
- No Onward Chain