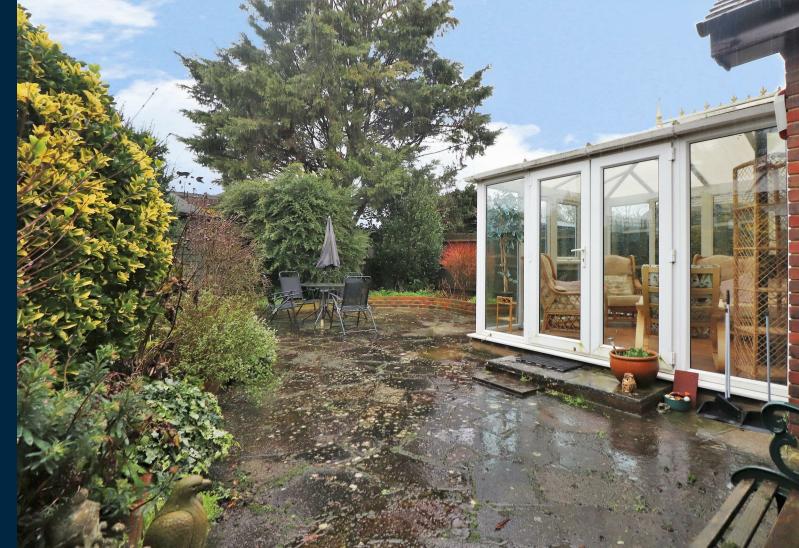

## Broadoak Close Dartford

**Deceptively spacious is a genuine** description of this mid terrace bungalow located on the Wilmington/Dartford/South Darenth borders. Situated in the private grounds of Broad Oak Manor this home is offered with no onward chain. In our opinion this well presented bungalow offers two double bedrooms, modern kitchen/breakfast room. shower room, spacious lounge/diner and conservatory. The outside front and rear gardens are well maintained and perfect for enjoying seasonal seclusion. The detached garage has generous storage space in the rafters and numerous cupboards, plus fitted worktop at the far end, there is also off street parking. DO NOT judge a book by it's cover as there is very much more on offer here than it looks from the outside.