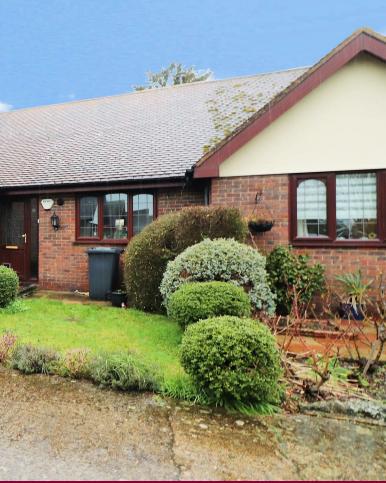

## Broadoak Close Dartford

**Deceptively spacious is a genuine** description of this mid terrace bungalow located on the Wilmington/Dartford/South Darenth borders. Situated in the private grounds of Broad Oak Manor this home is offered with no onward chain. In our opinion this well presented bungalow offers two double bedrooms, modern kitchen/breakfast room. shower room, spacious lounge/diner and conservatory. The outside front and rear gardens are well maintained and perfect for enjoying seasonal seclusion. The detached garage has generous storage space in the rafters and numerous cupboards, plus fitted worktop at the far end, there is also off street parking. DO NOT judge a book by it's cover as there is very much more on offer here than it looks from the outside.

Nestled in a quiet corner in the private grounds of Broad Oak Manor, which is in the sought after location of Sutton at Hone on the outskirts of Dartford and Wilmington. Easy access to London by train from Farningham train station 0.9 miles away and major transport links such as the M25/A2 just a short drive away. There are local amenities close by and a bus stop within walking distance.