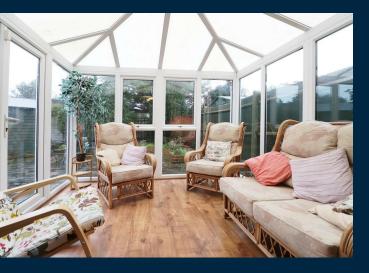

## Broadoak Close Dartford

**Deceptively spacious is a genuine** description of this mid terrace bungalow located on the Wilmington/Dartford/South Darenth borders. Situated in the private grounds of Broad Oak Manor this home is offered with no onward chain. In our opinion this well presented bungalow offers two double bedrooms, modern kitchen/breakfast room. shower room, spacious lounge/diner and conservatory. The outside front and rear gardens are well maintained and perfect for enjoying seasonal seclusion. The detached garage has generous storage space in the rafters and numerous cupboards, plus fitted worktop at the far end, there is also off street parking. DO NOT judge a book by it's cover as there is very much more on offer here than it looks from the outside.

- Two Double Bedroom
- Well Presented Mid Terrace Bungalow
- Over 55's Only
- Situated In Private Grounds
- Fitted Kitchen/Breakfast Room
- Private Rear Garden
- Modern Shower Room
- Parking & Garage
- Lounge/Diner & Conservatory
- No Onward Chain