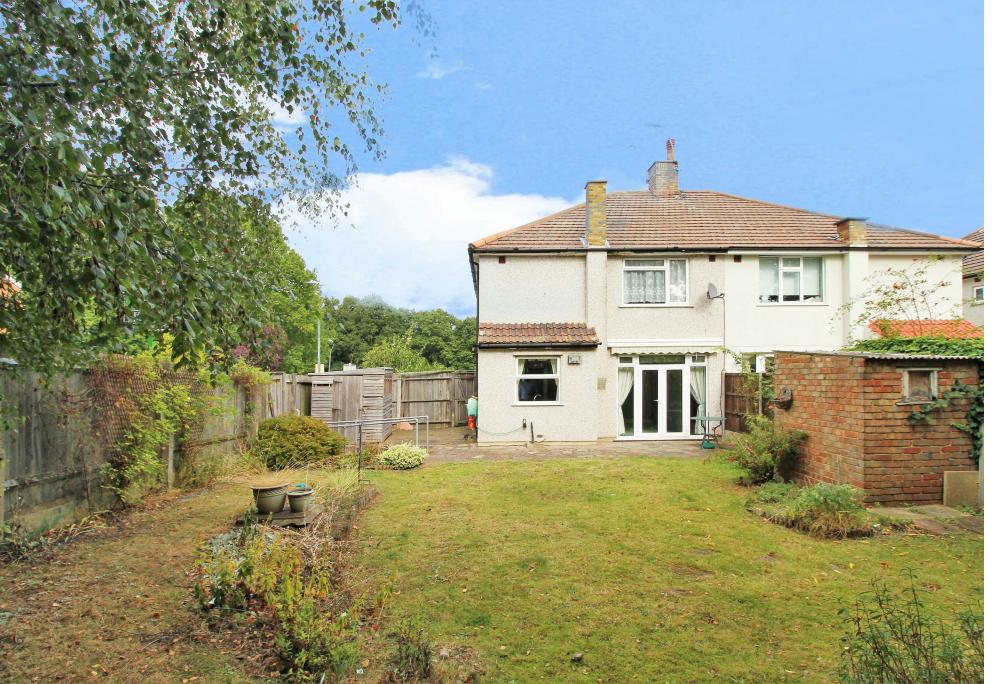

The first floor offers three bedrooms, the main bedroom offers a large built in wardrobe space. A modern shower room with a separate w/c is just off the landing. The garden is a great size and is ideal for those who are looking for more outside space which is private and not overlooked.

There is on street parking available and the property is being sold with no forward chain.

Located in a popular residential road is this three bedroom semi detached corner plot house. The property is located well for local transport links, schools and amenities making this a great property for those looking to move into the area. The property offers great scope for extensions adding a further few bedrooms and possibly another bathroom of course this all subject to