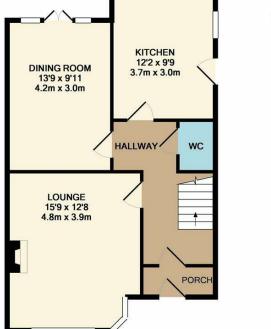

## planning permission.

The ground floor offers two reception rooms. The dining area is to the rear of the property with direct access out onto the garden. Having the french doors adds light into the room. Having a dining area also allows for any guests who wish to enjoy dinner round the dining table. There is a separate lounge, a great space to kick back and relax in of an evening. The kitchen is of a good size but offers further potential to improve and enhance STPP. There is access into the garden via the kitchen. There is W/C with a state of the art Japanese remote controlled toilet unit to the ground floor.

**1ST FLOOR** APPROX, FLOOR

AREA 552 SQ.FT. (51.3 SQ.M.) TOTAL APPROX. FLOOR AREA 1129 SQ.FT. (104.9 SQ.M.) Whilst every attempt has been made to ensure the accuracy of the floor plan contained here, measurements of doors, windows, rooms and any other items are approximate and no responsibility is taken for any error, omission, or mis-statement. This plan is for illustrative purposes only and should be used as such by any prospective purchaser. The services, systems and appliances shown have not been tested and no guarantee as to their operability or efficiency can be given Made with Metropix ©2019