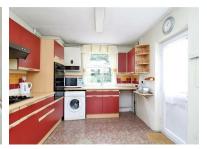

## planning permission.

The ground floor offers two reception rooms. The dining area is to the rear of the property with direct access out onto the garden. Having the french doors adds light into the room. Having a dining area also allows for any guests who wish to enjoy dinner round the dining table. There is a separate lounge, a great space to kick back and relax in of an evening. The kitchen is of a good size but offers further potential to improve and enhance STPP. There is access into the garden via the kitchen. There is W/C with a state of the art Japanese remote controlled toilet unit to the ground floor.