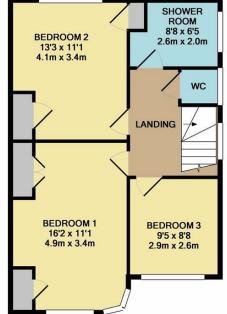

The first floor offers three bedrooms, the main bedroom offers a large built in wardrobe space. A modern shower room with a separate w/c is just off the landing. The garden is a great size and is ideal for those who are looking for more outside space which is private and not overlooked.

**1ST FLOOR** APPROX, FLOOR

AREA 552 SQ.FT. (51.3 SQ.M.) TOTAL APPROX. FLOOR AREA 1129 SQ.FT. (104.9 SQ.M.) Whilst every attempt has been made to ensure the accuracy of the floor plan contained here, measurements of doors, windows, rooms and any other items are approximate and no responsibility is taken for any error, omission, or mis-statement. This plan is for illustrative purposes only and should be used as such by any prospective purchaser. The services, systems and appliances shown have not been tested and no guarantee as to their operability or efficiency can be given Made with Metropix ©2019