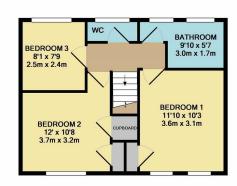

To the first floor there is a beautiful master bedroom, good size double and a nice size single bedroom. Family bathroom with a separate w/c