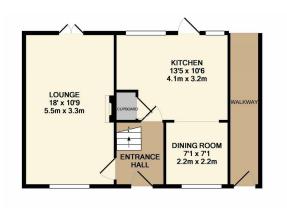

The property itself comprises of a beautiful bright, airy through lounge with views looking onto the garden. There is even access via french doors onto a patio area overlooking a well maintained garden.

The kitchen is very spacious with ample storage cupboards and preparation space and offers a perfect opportunity for the chef in you, to make those family meals and also has a separate dining room area.