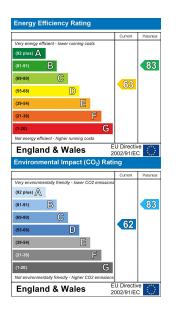

GROUND FLOOR APPROX. FLOOR AREA 387 SQ.FT. (36.0 SQ.M.)



**BEDROOM 1** 

BEDROOM 2

11'2 x 10'9 3.4m x 3.3m BATHROOM

7'3 x 5'9

2.2m x 1.7m

ANDING

(34.2 SQ.M.) TOTAL APPROX. FLOOR AREA 755 SQ.FT. (70.2 SQ.M.) Whilst every attempt has been made to ensure the accuracy of the floor plan contained here, measurements of doors, windows, rooms and any other items are approximate and no responsibility is taken for any error, omission, or mis-statement. This plan is for illustrative purposes only and should be used as such by any prospective purchaser. The services, systems and appliances shown have not been tested and no guarantee as to their operability or efficiency can be given Made with Metropix ©2019











16 Market Street, Dartford, Kent, DA1 1ET



IMPORTANT: we would like t