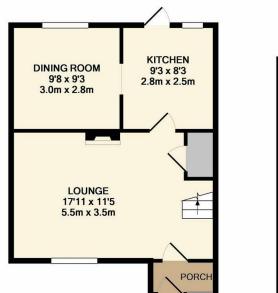

GROUND FLOOR APPROX. FLOOR AREA 387 SQ.FT. (36.0 SQ.M.)

**BEDROOM 1** 

BEDROOM 2

11'2 x 10'9 3.4m x 3.3m BATHROOM

7'3 x 5'9

2.2m x 1.7m

ANDING

(34.2 SQ.M.) TOTAL APPROX. FLOOR AREA 755 SQ.FT. (70.2 SQ.M.) Whilst every attempt has been made to ensure the accuracy of the floor plan contained here, measurements of doors, windows, rooms and any other items are approximate and no responsibility is taken for any error, omission, or mis-statement. This plan is for illustrative purposes only and should be used as such by any prospective purchaser. The services, systems and appliances shown have not been tested and no guarantee as to their operability or efficiency can be given Made with Metropix ©2019

## CAVELL CRESCENT DARTFORD Asking Price £290,000

This fantastic two double bedroom semi-detached home is perfect for anyone looking for a spacious home. The property is spacious throughout with a large lounge and separate dining room. The kitchen offers plenty of space, with wall and base units. The rear garden is also a very good size that offers a great sunny spot to enjoy the evenings. Whilst the first floor landing has access to two great sized rooms and the family bathroom. Bedroom one is just over 17ft and could easily be converted into two separate bedroom if needed.