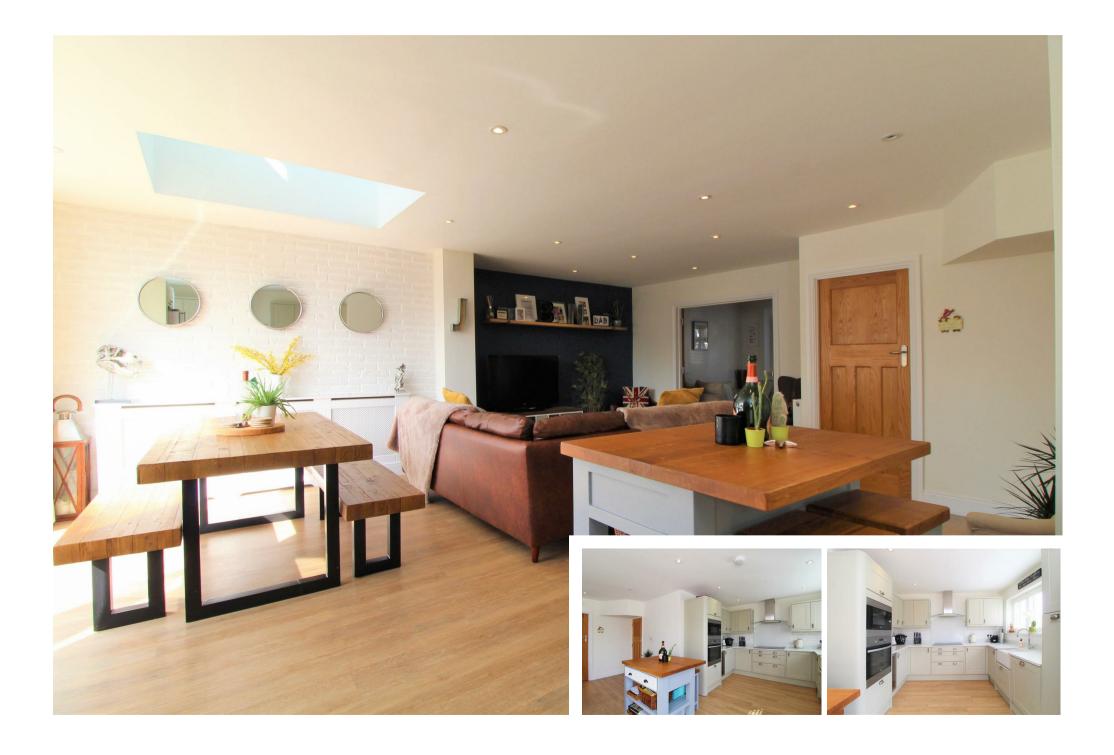

To the ground floor there is a lounge to the front of the property which benefits from having a bay window providing the room with extra space. To the rear of the property there is an extended open plan kitchen / dining / family room which also gives access to a utility room and ground floor shower room.