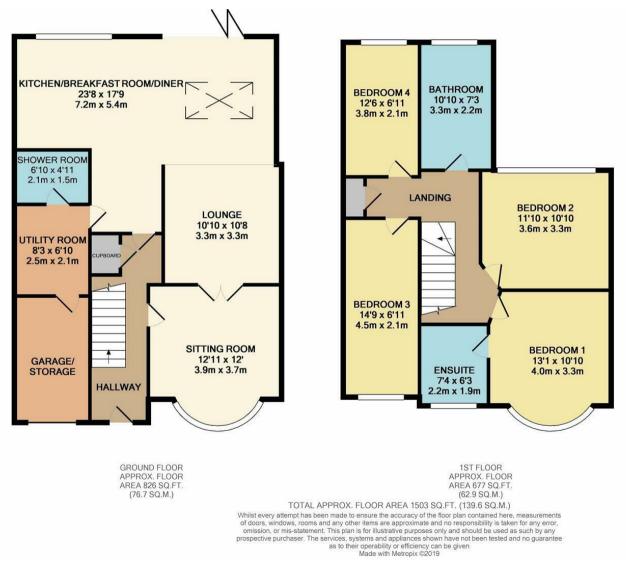

This home is located on a popular residential road which is on the boarders WELLING/BEXLEYHEATH giving great access to local schools, shops and both train stations.

When being extended the owners have really thought about the layout, and so now offers a great sense of space which I'm sure will suit all families' lifestyles. To the first floor there are FOUR DOUBLE BEDROOMS, the master bedroom benefits from having your very own en suite shower room separate to this is a large modern family bathroom which has a relaxing hotel theme making this the perfect place to relax and unwind after a long busy day!

To the ground floor there is a lounge to the front of the property which benefits from having a bay window providing the room with extra space. To the rear of the property there is an extended open plan kitchen / dining / family room which also gives access to a utility room and ground floor shower room.

## APPROX. GROSS INTERNAL FLOOR AREA sq ft

2 Pickford Lane, Bexleyheath, Kent, DA7 4QW

020 8303 3338 bexleyheath@anthonymartin.co.uk