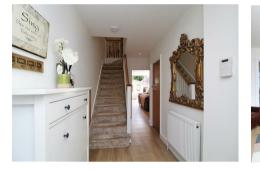

To the ground floor there is a lounge to the front of the property which benefits from having a bay window providing the room with extra space. To the rear of the property there is an extended open plan kitchen / dining / family room which also gives access to a utility room and ground floor shower room.