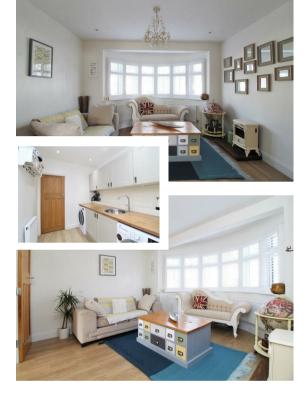

To the ground floor there is a lounge to the front of the property which benefits from having a bay window providing the room with extra space. To the rear of the property there is an extended open plan kitchen / dining / family room which also gives access to a utility room and ground floor shower room.

Externally there is a good size landscaped rear garden complete with outbuilding, decking areas and artificial grass, giving you the perfect garden all year round!

To the front there is off road parking for two cars!