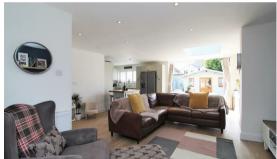

To the ground floor there is a lounge to the front of the property which benefits from having a bay window providing the room with extra space. To the rear of the property there is an extended open plan kitchen / dining / family room which also gives access to a utility room and ground floor shower room.