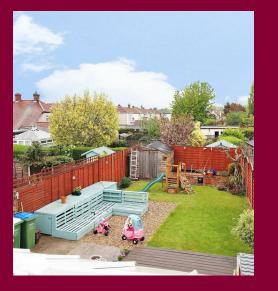

The landing is spacious, meaning that if you did extend into the loft the stair wont effect bedroom three and allowing you to add another large double bedroom with an En suite.

Externally the property isn't short of space here either, there is off road parking to the front and a lovely rear garden with decking area and plenty of space for the kids to enjoy themselves.