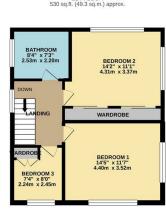

Also to the ground floor is a utility room and a ground floor WC.

To the first floor the space continues with three bedrooms, these are made up of two huge double bedrooms and a good size third bedroom as well as the family bathroom being to this floor.

The landing is spacious, meaning that if you did extend into the loft the stair wont effect bedroom three and allowing you to add another large double bedroom with an En suite.

Externally the property isn't short of space here either, there is off road parking to the front and a lovely rear garden with decking area and plenty of space for the kids to enjoy themselves.