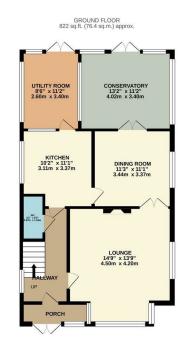

The current accommodation on offer comprises of an entrance porch which then leads into the entrance hall, this then gives access to all of the ground floor living space.

To the front of the home there is a great size lounge which then leads into a separate dining room, this then leads into the kitchen and the conservatory, this is a great bit of extra space which overlooks the well kept rear garden.

Also to the ground floor is a utility room and a ground floor WC.

To the first floor the space continues with three bedrooms, these are made up of two huge double bedrooms and a good size third bedroom as well as the family bathroom being to this floor.