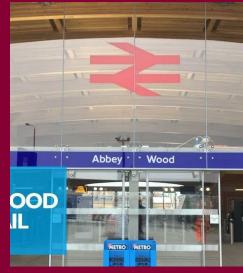

It is within easy reach of both Belvedere and Abbey Wood stations as well a few local parks including the historic Lesnes Abbey Ruins.

There are several local primary schools a short walk away and Belvedere Village with its parks, shops pubs and restaurants is at the top of the hill.