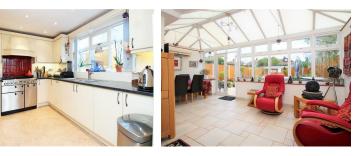

To the rear of the property is a spacious lounge. The views are picturesque onto the garden offering water features as well as a hot tub. The kitchen that was once a galley has also been altered and is prefect for those chefs in the family to show of the culinary skills. A conservatory is featured to, where you can sit as a family round a dining table or even if you just wish to kick back and relax during the day.