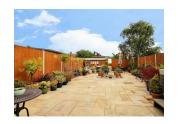

To the rear of the property is a spacious lounge. The views are picturesque onto the garden offering water features as well as a hot tub. The kitchen that was once a galley has also been altered and is prefect for those chefs in the family to show of the culinary skills. A conservatory is featured to, where you can sit as a family round a dining table or even if you just wish to kick back and relax during the day.