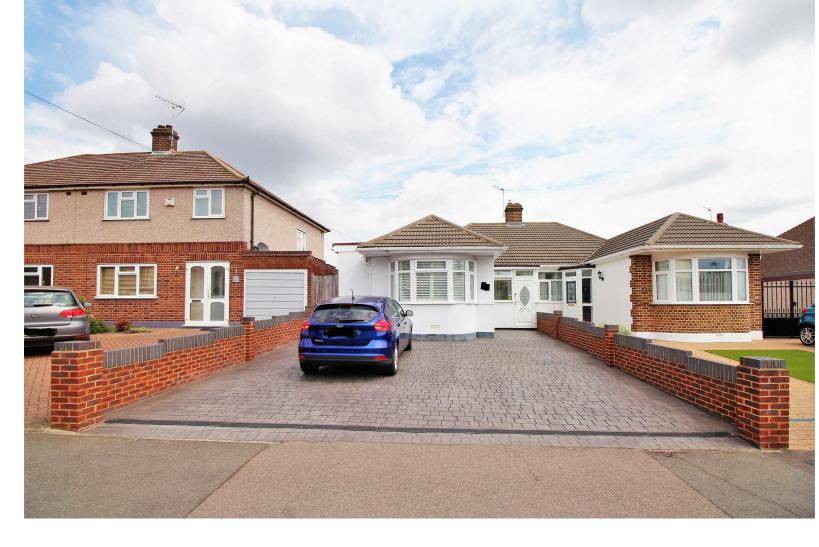

## **BELMONT ROAD** ERITH

Guide Price £,435,000

## **BELMONT ROAD**

ERITH

- Extended Semi Detached Bungalow
- Three Bedrooms, Two Bedrooms With Fitted Wardrobes
- Large Lounge With Conservatory
- Modern Bathroom Suite
- Area Approximately 1,124 Sq,Ft
- Paved Rear Garden
- EPC: D 67
- Off Street Parking
- Ideal For Local Amenities
- Ideal Property For Those Looking To Downsize

## Guide Price £435,000 - £450,000

Located on the boarders of Bexleyheath and the Pantiles is this charming three bedroom extended semi detached bungalow. The property itself is ideal for those looking to downsize from there current property yet retain much needed living space. Bexleyheath train station is close by for those who need to commute and local shops in the 'Pantiles' are also a short distance away for your everyday essentials.

There is off street parking for a couple of vehicles.