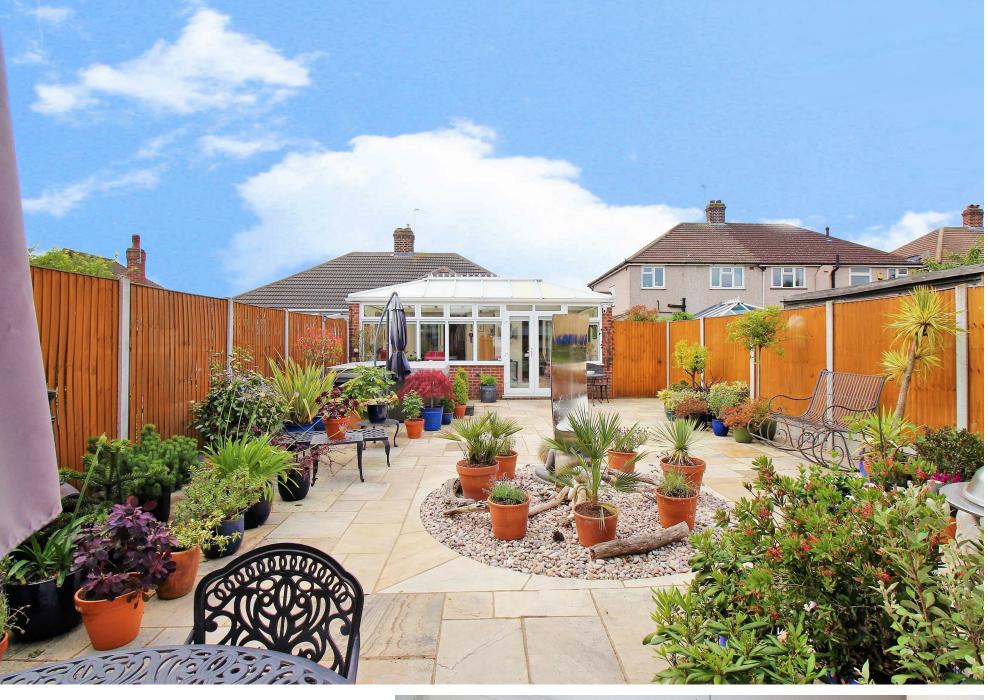

To the rear of the property is a spacious lounge. The views are picturesque onto the garden offering water features as well as a hot tub. The kitchen that was once a galley has also been altered and is prefect for those chefs in the family to show of the culinary skills. A conservatory is featured to, where you can sit as a family round a dining table or even if you just wish to kick back and relax during the day.

There is off street parking for a couple of vehicles.