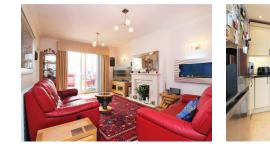

The property comprises of three bedrooms as previously mentioned, but what stands outs with this bungalow is the side extension that has been added to give extra space to two of the bedrooms, allowing for the master bedroom to allow fitted wardrobes and the study to be feel more comfortable. The third bedroom is of a good size and ideal for those looking for a guest bedroom for friends and family to stay over the weekend. The bathroom is modern and tiled within offering a further bath and separate shower unit.

To the rear of the property is a spacious lounge. The views are picturesque onto the garden offering water features as well as a hot tub. The kitchen that was once a galley has also been altered and is prefect for those chefs in the family to show of the culinary skills. A conservatory is featured to, where you can sit as a family round a dining table or even if you just wish to kick back and relax during the day.