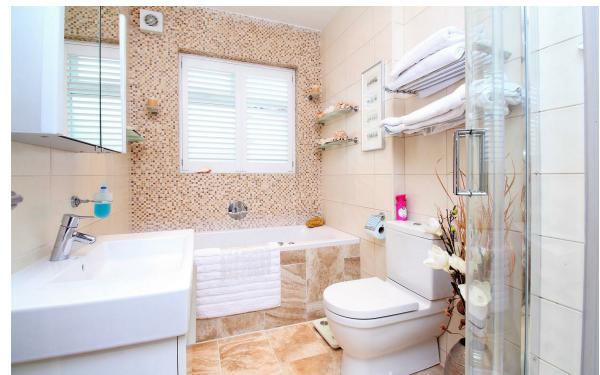

## **BELMONT ROAD**

ERITH

- Extended Semi Detached Bungalow
- Three Bedrooms, Two Bedrooms With Fitted Wardrobes
- Large Lounge With Conservatory
- Modern Bathroom Suite
- Area Approximately 1,124 Sq,Ft
- Paved Rear Garden
- EPC: D 67
- Off Street Parking
- Ideal For Local Amenities
- Ideal Property For Those Looking To Downsize

The property comprises of three bedrooms as previously mentioned, but what stands outs with this bungalow is the side extension that has been added to give extra space to two of the bedrooms, allowing for the master bedroom to allow fitted wardrobes and the study to be feel more comfortable. The third bedroom is of a good size and ideal for those looking for a guest bedroom for friends and family to stay over the weekend. The bathroom is modern and tiled within offering a further bath and separate shower unit.