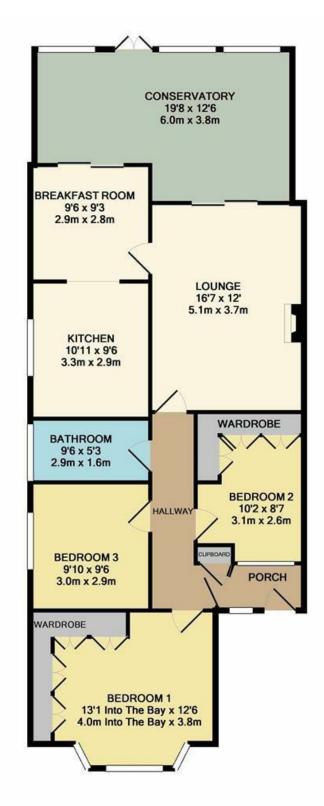

83 England & Wales (92 plus) 🖄 31-91) 80 63 England & Wales EU Directiv 2002/91/E

TOTAL APPROX. FLOOR AREA 1124 SQ.FT. (104.5 SQ.M.) Whilst every attempt has been made to ensure the accuracy of the floor plan contained here, measurements of doors, windows, rooms and any other items are approximate and no responsibility is taken for any error, omission, or mis-statement. This plan is for illustrative purposes only and should be used as such by any prospective purchaser. The services, systems and appliances shown have not been tested and no guarantee as to their operability or efficiency can be given Made with Metropix ©2019

## **BELMONT ROAD**

ERITH

- Extended Semi Detached Bungalow
- Three Bedrooms, Two Bedrooms With Fitted Wardrobes
- Large Lounge With Conservatory
- Modern Bathroom Suite
- Area Approximately 1,124 Sq,Ft
- Paved Rear Garden
- EPC: D 67
- Off Street Parking
- Ideal For Local Amenities
- Ideal Property For Those Looking To Downsize

The property comprises of three bedrooms as previously mentioned, but what stands outs with this bungalow is the side extension that has been added to give extra space to two of the bedrooms, allowing for the master bedroom to allow fitted wardrobes and the study to be feel more comfortable. The third bedroom is of a good size and ideal for those looking for a guest bedroom for friends and family to stay over the weekend. The bathroom is modern and tiled within offering a further bath and separate shower unit.

To the rear of the property is a spacious lounge. The views are picturesque onto the garden offering water features as well as a hot tub. The kitchen that was once a galley has also been altered and is prefect for those chefs in the family to show of the culinary skills. A conservatory is featured to, where you can sit as a family round a dining table or even if you just wish to kick back and relax during the day.