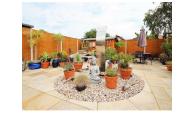

To the rear of the property is a spacious lounge. The views are picturesque onto the garden offering water features as well as a hot tub. The kitchen that was once a galley has also been altered and is prefect for those chefs in the family to show of the culinary skills. A conservatory is featured to, where you can sit as a family round a dining table or even if you just wish to kick back and relax during the day.