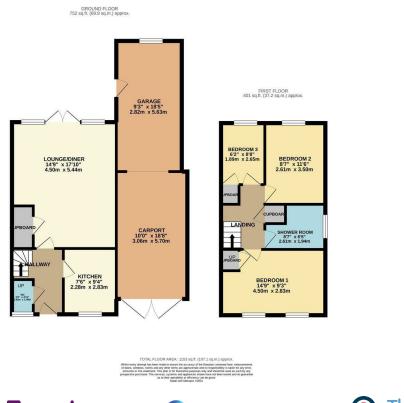

## Lightermans Mews Gravesend

Beautifully presented terrace house in the heart of the Maritime Gate Development.

This modern and contemporary home offers an open plan lounge / dining room with doors to the rear garden allowing everyone room to enjoy with family and friends. A modern kitchen offers plenty of storage and space for appliances. With a light and airy entrance hall this home benefits from a large cloakroom adding to the convenience of guests. From the upper landing you can access the three well presented bedrooms and a modern family bathroom. Externally the landscaped rear garden is a quiet spot for enjoying the summer's days and is mainly laid to lawn with a patio area. A private garage, a gated car port and a driveway to the side all give you the added peace of mind that your vehicles are safe and secure.

Call Anthony Martin Estate Agents today to view this charming family home. We are sure you will be impressed upon inspection. EPC rating Awaited.

- End Of Terrace Family Home
- Three Sizeable Bedrooms
- Open Plan Lounge / Dining Room
- Modern Kitchen
- Refurbished Shower Room and Separate Cloakroom
- Garage, Plus Driveway For Two Vehicles
- Maritime Gate Development
- Excellent Transport Links
- Close To Schools And Town Centre
- EPC Rating Awaited