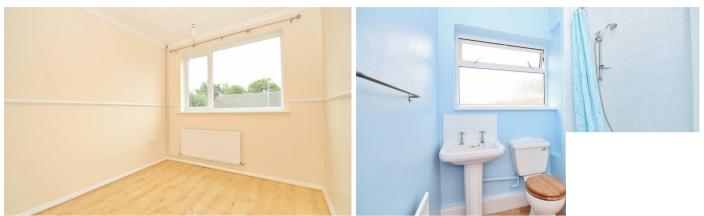

### Living Room

13 x 12 (3.96m x 3.66m)

#### Kitchen

9 x 7 (2.74m x 2.13m)

#### Bedroom 1

12 x 10 (3.66m x 3.05m)

#### Bedroom 2

9 . 8 (2.74m . 2.44m)

**Bathroom** 