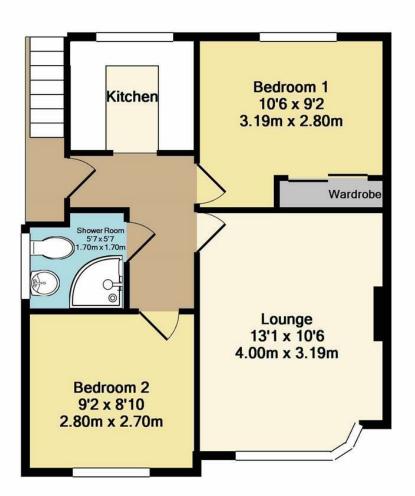

Total Approx. Floor Area 462 Sq.Ft. (42.9 Sq.M.)

Whilst every attempt has been made to ensure the accuracy of the floor plan contained here, measurements of doors, windows, rooms and any other items are approximate and no responsibility is taken for any error, omission, or mis-statement. This plan is for illustrative purposes only and should be used as such by any

prospective purchaser. The services, systems and appliances shown have not been tested and no guarantee as to their operability or efficiency can be given Made with Metropix ©2017

The property comprises of two spacious bedrooms one currently being used as a dining room a kitchen, a spacious lounge and a large shower room.

Outside this maisonette has its own private rear garden with a large garage at the rear accessed via a secured gate located in Parkside Cross. There is plenty of on street parking with marked parking bays outside the property.

## 96A EVERSLEY AVENUE BEXLEYHEATH DA7 6RF

- Style: First Floor Maisonette
- Bedrooms: 2
- Receptions: 1
- Shower Room
- Area: 462 Sq.Ft
- Private Garden
- EPC: D 60
- On Street Parking
- Garage
- Ideal First Time Buy Or Investment