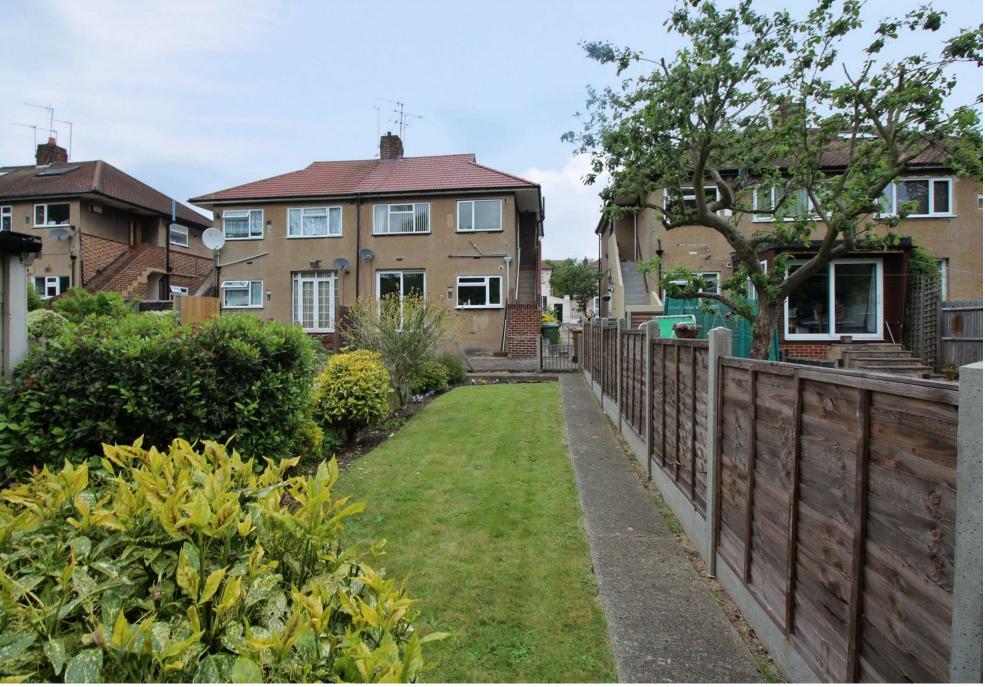

The property comprises of two spacious bedrooms one currently being used as a dining room a kitchen, a spacious lounge and a large shower room.

Outside this maisonette has its own private rear garden with a large garage at the rear accessed via a secured gate located in Parkside Cross. There is plenty of on street parking with marked parking bays outside the property.