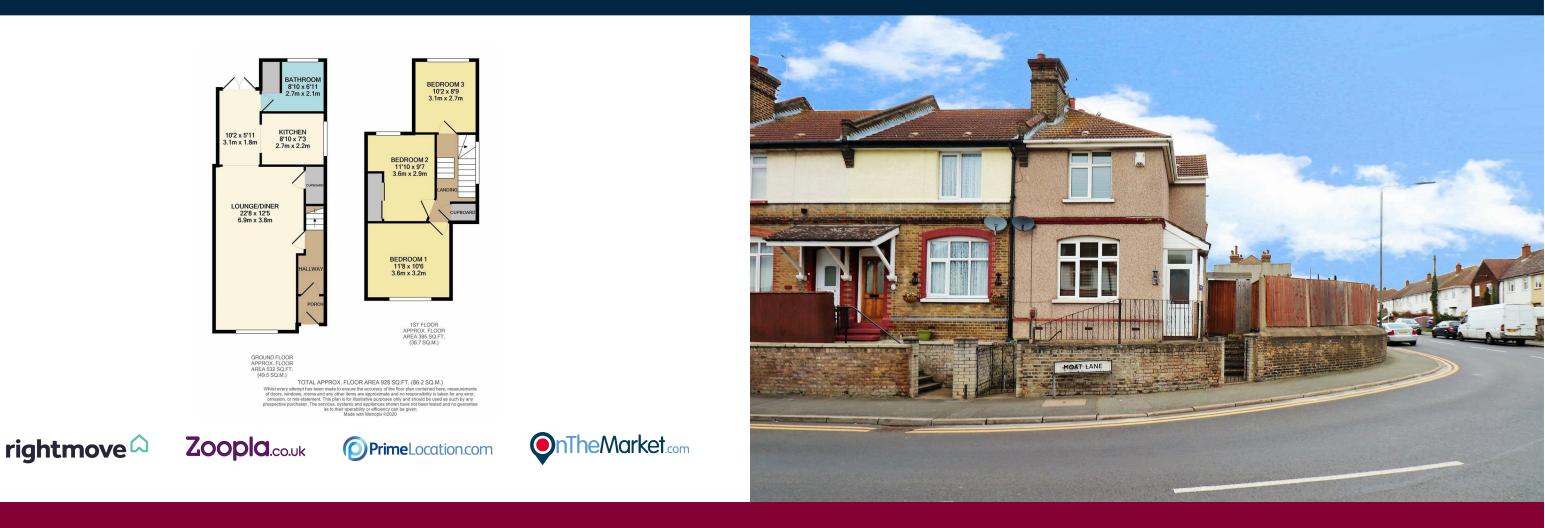

## Moat Lane, Erith

## Guide Price £350,000

The ground floor of this property offers ample living space for a small family looking for that next step property ladder or even those who are new to the market. The lounge diner is a great space for the family to kick back and relax of an evening with the kitchen and bathroom to the rear of the property.

Three bedrooms can be found on the first floor.

Now for those who love outside space look no further. This garden is rarely available with this home in this area. Sitting on a generous plot with a detached garage to the rear with parking, this really is something special to be launched to the market. Book an appointment and see for yourself.

- End Of Terrace Railway Cottage
- Three Bedrooms
- Spacious Lounge/Diner
- Ground Floor Bathroom
- Area: 928 Sq,Ft
- Substantial Garden Plot With Detached Garage
- EPC: TBC
- Off Street Parking
- Close To Station, Local Shops And Further Transport Links
- Ideal For First Time Buyers