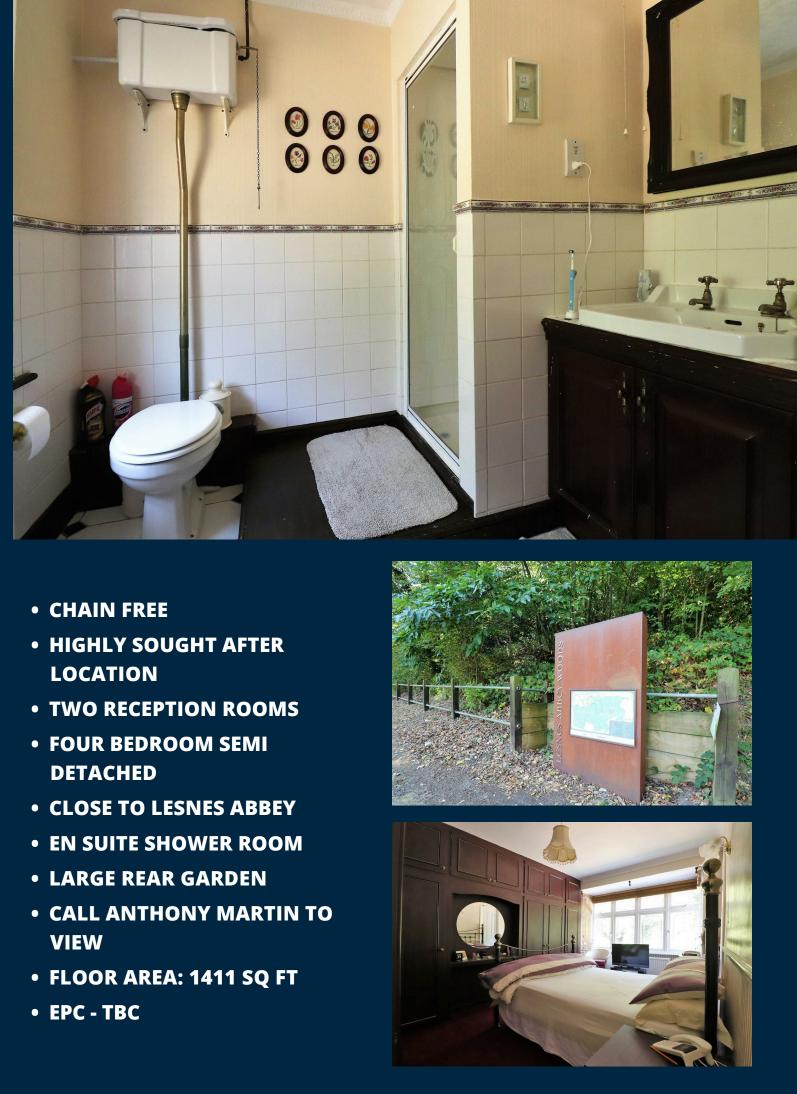

## \*\* CHAIN FREE \*\*

With Abbey Wood Train Station and the soon to be here 'Cross Rail' just a 0.3mile walk, this four bedroom semi detached family home would be ideal for commuters looking to get in and out of London with ease and speed.

**Even better still, it is directly** opposite 'Lesnes Abbey Woods' which is a great open space and the ideal place to un-wind in after a hard days work.

Internally this boasts two separate reception rooms to the ground floor, an extended kitchen breakfast room with granite works tops and an integral garage.

The first floor has four spacious bedrooms, a large family bathroom and a spacious en suite shower room to the main bedroom.

To the rear is a large garden with plenty of space for the little ones to enjoy.