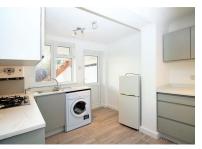

The property boasts its own entrance which is light and airy throughout. Leading from the hallway, the lounge/diner is an excellent size, renovated to a high standard with laminate flooring and contemporary decor, allowing plenty of room to move freely. The separate kitchen has ample modern grey units with plenty of storage and complementary work surfaces. The shower room has certainly not been forgotten about and features stylish tiling in keeping with the rest of the home. A door leads out on in to the shared garden with a lawn and patio area - perfect for relaxing.