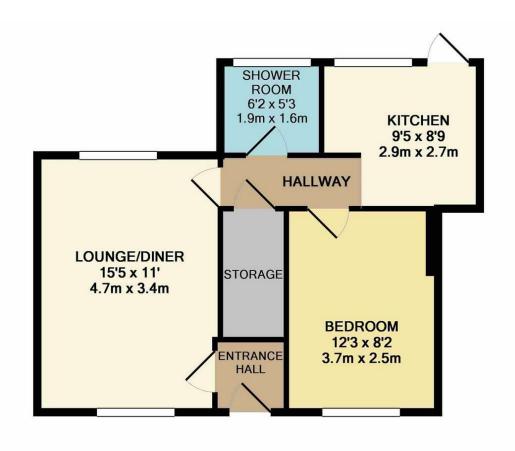

# CRAYFORD WAY

DARTFORD

Guide Price £,180,000

Whilst every attempt has been made to ensure the accuracy of the floor plan contained here, measurements of doors, windows, rooms and any other items are approximate and no responsibility is taken for any error, omission, or mis-statement. This plan is for illustrative purposes only and should be used as such by any prospective purchaser. The services, systems and appliances shown have not been tested and no guarantee as to their operability or efficiency can be given Made with Metropix ©2018

The property boasts its own entrance which is light and airy throughout. Leading from the hallway, the lounge/diner is an excellent size, renovated to a high standard with laminate flooring and contemporary decor, allowing plenty of room to move freely. The separate kitchen has ample modern grey units with plenty of storage and complementary work surfaces. The shower room has certainly not been forgotten about and features stylish tiling in keeping with the rest of the home. A door leads out on in to the shared garden with a lawn and patio area - perfect for relaxing.

This property also benefits from a substantial storage cupboard, double glazing and gas central heating, and is being sold with a share of the freehold.

We don't anticipate this home to be on the market long, so call Anthony Martin to arrange your viewing!

### 1 BEDROOMS • 1 RECEPTION ROOMS • 1 BATHROOMS

### DARTFORD

- Ground Floor Maisonette
- One Double Bedroom
- Newly Fitted Kitchen
- Modern Bathroom Suite
- Area: 457 Sq.Ft
- Shared Garden
- EPC: tbc
- Parking On Street
- Chain Free
- Share Of Freehold