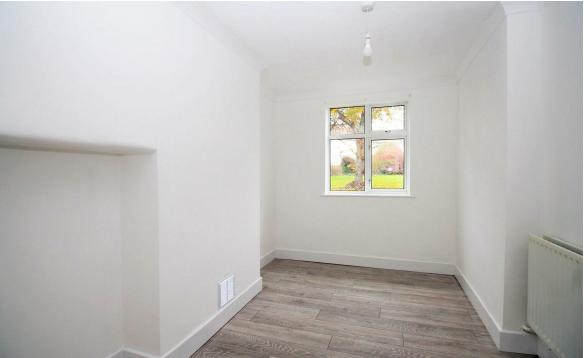

The property boasts its own entrance which is light and airy throughout. Leading from the hallway, the lounge/diner is an excellent size, renovated to a high standard with laminate flooring and contemporary decor, allowing plenty of room to move freely. The separate kitchen has ample modern grey units with plenty of storage and complementary work surfaces. The shower room has certainly not been forgotten about and features stylish tiling in keeping with the rest of the home. A door leads out on in to the shared garden with a lawn and patio area - perfect for relaxing.