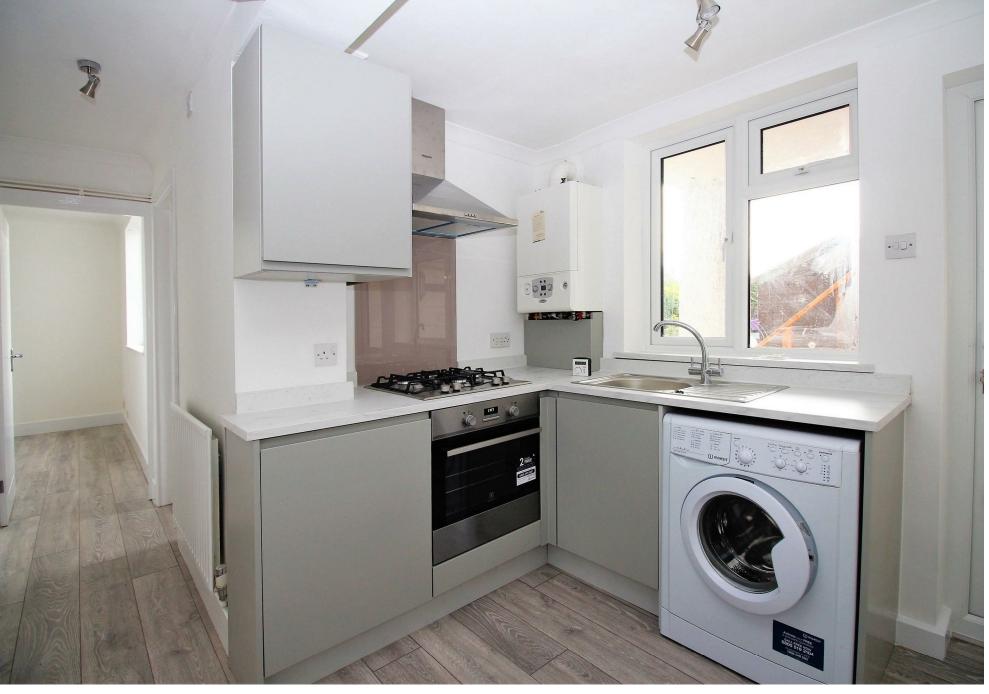

The property boasts its own entrance which is light and airy throughout. Leading from the hallway, the lounge/diner is an excellent size, renovated to a high standard with laminate flooring and contemporary decor, allowing plenty of room to move freely. The separate kitchen has ample modern grey units with plenty of storage and complementary work surfaces. The shower room has certainly not been forgotten about and features stylish tiling in keeping with the rest of the home. A door leads out on in to the shared garden with a lawn and patio area - perfect for relaxing.

### DARTFORD

- Ground Floor Maisonette
- One Double Bedroom
- Newly Fitted Kitchen
- Modern Bathroom Suite
- Area: 457 Sq.Ft
- Shared Garden
- EPC: tbc
- Parking On Street
- Chain Free
- Share Of Freehold