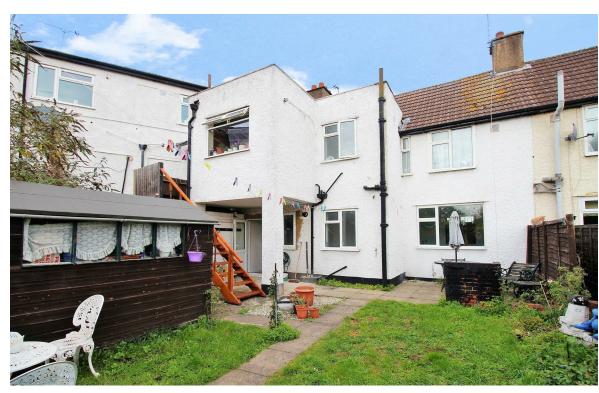

The property boasts its own entrance which is light and airy throughout. Leading from the hallway, the lounge/diner is an excellent size, renovated to a high standard with laminate flooring and contemporary decor, allowing plenty of room to move freely. The separate kitchen has ample modern grey units with plenty of storage and complementary work surfaces. The shower room has certainly not been forgotten about and features stylish tiling in keeping with the rest of the home. A door leads out on in to the shared garden with a lawn and patio area - perfect for relaxing.

This property also benefits from a substantial storage cupboard, double glazing and gas central heating, and is being sold with a share of the freehold.

We don't anticipate this home to be on the market long, so call Anthony Martin to arrange your viewing!