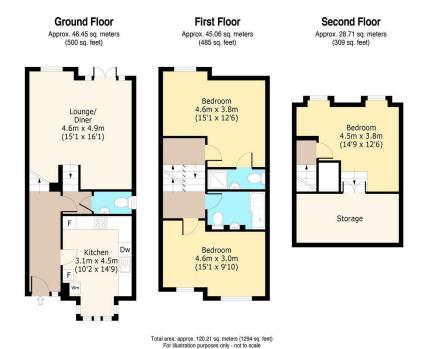

## **Sunningvale Close**

Anthony Martin are delighted to bring to the market this chain free well presented 3 bedroom semi detached house built in 2013.

This well presented property is designed over 5 mezzanine floors. The fully integrated kitchen to the front of the property features a range of white base and wall units with seating area under the window. Steps lead down to the living space with patio doors onto the terrace and views to countryside beyond. There is a sitting area and separate dining space. There is also a guest cloakroom to the ground floor.

The master bedroom with ensuite is located at the rear of the property with views across the valley. The ensuite features a shower, toilet and wc. To the front there is a further double bedroom and family bathroom with shower over bath.

On the top floor is the third bedroom with dormer windows

Outside there is parking for 2 cars in front of the property. To the rear the terrace has steps leading to a lawned area and shed

- Chain Free
- New Build in 2013
- 2 Bathrooms
- South Facing
- Terrace
- Parking for 2 Cars
- Guest Cloakroom
- Sought After Location
- Low Maintenance Rear Garden
- EPC B87