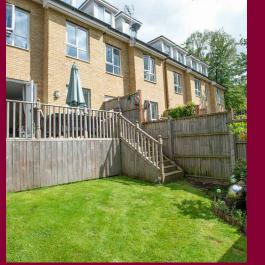

On the top floor is the third bedroom with dormer windows

Outside there is parking for 2 cars in front of the property. To the rear the terrace has steps leading to a lawned area and shed

- Chain Free
- New Build in 2013
- 2 Bathrooms
- South Facing
- Terrace
- Parking for 2 Cars
- Guest Cloakroom
- Sought After Location
- Low Maintenance Rear Garden
- EPC B87