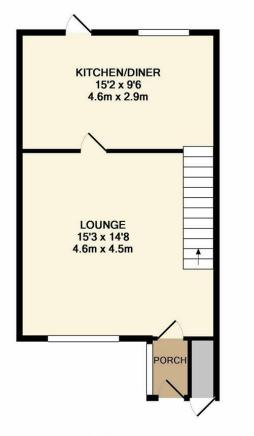

BEDROOM 2
9'7 x 9'3
2.9m x 2.8m

BEDROOM 1
14'11 x 9'3
4.5m x 2.8m

BEDROOM 3
8'10 x 6'2
2.7m x 1.9m

1ST FLOOR APPROX. FLOOR AREA 371 SQ.FT. (34.4 SQ.M.)

GROUND FLOOR APPROX. FLOOR AREA 395 SQ.FT. (36.7 SQ.M.)

### TOTAL APPROX. FLOOR AREA 766 SQ.FT. (71.1 SQ.M.)

Whilst every attempt has been made to ensure the accuracy of the floor plan contained here, measurements of doors, windows, rooms and any other items are approximate and no responsibility is taken for any error, omission, or mis-statement. This plan is for illustrative purposes only and should be used as such by any prospective purchaser. The services, systems and appliances shown have not been tested and no guarantee as to their operability or efficiency can be given

The accommodation on offer comprises of a good size lounge which is to the front of the property, this is a great size room, from here you can access the open plan kitchen / dining room which overlooks the well kept rear garden.

To the first floor there are THREE GOOD SIZE BEDROOMS, these are made up of two double bedrooms and one single bedroom there is also a family bathroom.

Externally there are front and rear gardens and an en bloc garage which may also need some TLC.