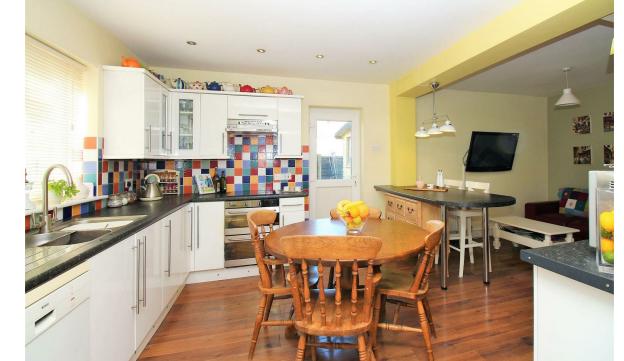

The property consists of entrance porch, entrance hall which gives access to a 26ft lounge/dining room, a good size modern kitchen/breakfast room and also another sitting area. If more than one WC is what you're looking for then this is perfect for you as this family home offers two bathrooms, one being on the ground floor and also an en suite shower room to the master bedroom.