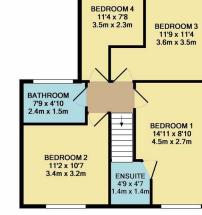

GROUND FLOOR APPROX. FLOOR AREA 671 SQ.FT. (62.3 SQ.M.)

1ST FLOOR APPROX. FLOOR AREA 502 SQ.FT. (46.7 SQ.M.)

TOTAL APPROX. FLOOR AREA 1173 SQ.FT. (109.0 SQ.M.)

**rightmove**.co.uk UK's number one property website

The property consists of entrance porch, entrance hall which gives access to a 26ft lounge/dining room, a good size modern kitchen/breakfast room and also another sitting area. If more than one WC is what you're looking for then this is perfect for you as this family home offers two bathrooms, one being on the ground floor and also an en suite shower room to the master bedroom.