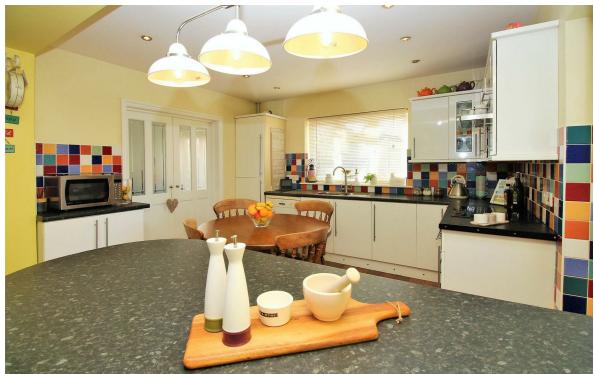

The property consists of entrance porch, entrance hall which gives access to a 26ft lounge/dining room, a good size modern kitchen/breakfast room and also another sitting area. If more than one WC is what you're looking for then this is perfect for you as this family home offers two bathrooms, one being on the ground floor and also an en suite shower room to the master bedroom.