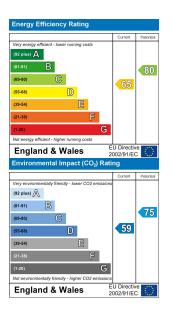

## LONG LANE BEXLEYHEATH

- Corner plot location
- Good amount of OSP
- Double Rear extension
- Four bedrooms
- Two bathrooms & en suite
- Open plan 26ft lounge/diner
- Kitchen breakfast room
- Sitting room
- EPC Rating: D 65
- Floor Area: 1,173 Sq Ft