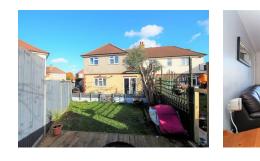

Externally, as already mentioned, there is off road parking to the front which can still be made bigger if need to, a rear garden with a lovely decking sitting area and also side garden which from here gives access to a utility area.