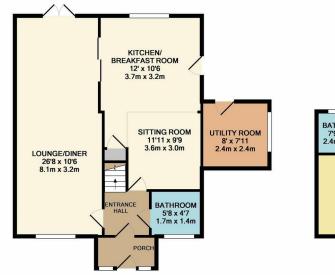

GROUND FLOOR APPROX. FLOOR AREA 671 SQ.FT. (62.3 SQ.M.)

1ST FLOOR APPROX. FLOOR AREA 502 SQ.FT. (46.7 SQ.M.)

TOTAL APPROX. FLOOR AREA 1173 SQ.FT. (109.0 SQ.M.)

**rightmove**.co.uk UK's number one property website

The property consists of entrance porch, entrance hall which gives access to a 26ft lounge/dining room, a good size modern kitchen/breakfast room and also another sitting area. If more than one WC is what you're looking for then this is perfect for you as this family home offers two bathrooms, one being on the ground floor and also an en suite shower room to the master bedroom.

Externally, as already mentioned, there is off road parking to the front which can still be made bigger if need to, a rear garden with a lovely decking sitting area and also side garden which from here gives access to a utility area.