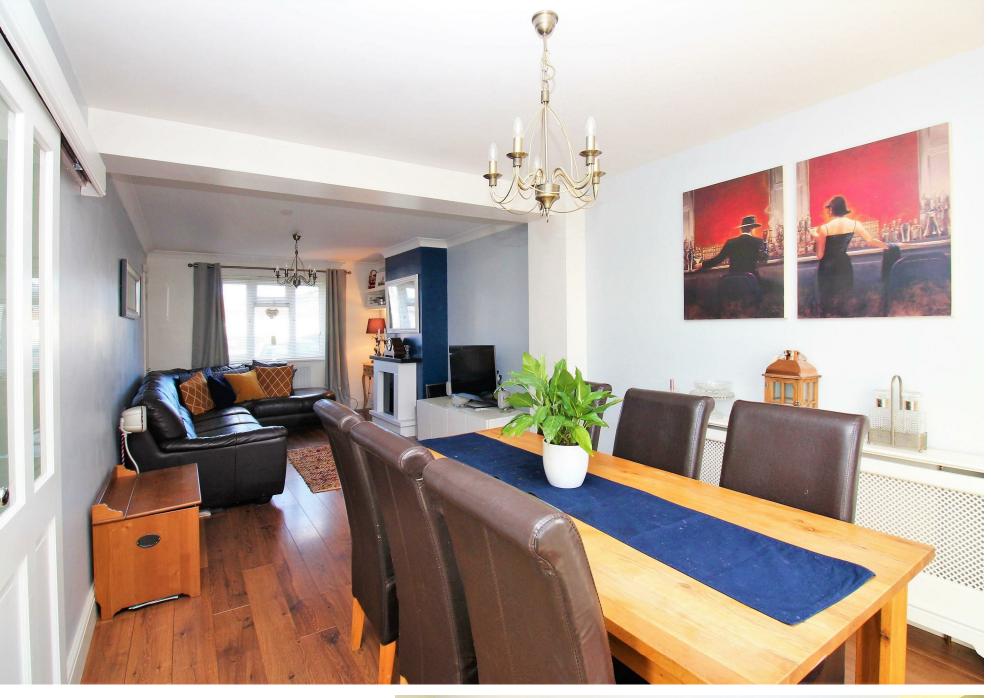

The property consists of entrance porch, entrance hall which gives access to a 26ft lounge/dining room, a good size modern kitchen/breakfast room and also another sitting area. If more than one WC is what you're looking for then this is perfect for you as this family home offers two bathrooms, one being on the ground floor and also an en suite shower room to the master bedroom.