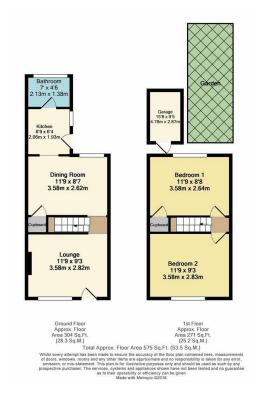

## **Craylands Lane Swanscombe**

Offers In The Region Of £265,000

This charming two bedroom Victorian home is ideal for first time buyers and is an investors dream.

The beautiful home offers a spacious lounge which then leads onto a recently decorated dining room and the modern kitchen beyond. The home also has a modern and recently refurbished downstairs bathroom. Whilst on the first floor landing are two double sized bedrooms with recently laid carpet. The property also benefits from being fully double glazed and gas central heating throughout. There is good vehicular access to the rear of the property with a detached garage to keep your vehicle safe and secure.

Please call Anthony Martin Estate Agents now to arrange a viewing. EPC rating TBC

- Victorian Terraced Property
- Two Double Bedroom
- Two Reception Rooms
- Fully DG & GCH Throughout
- Recently Installed Boiler
- Freshly Laid Flooring
  Throughout
- Detached Garage To Rear
- Near Ebbsfleet International & Swanscombe Stations
- Close to Craylands Primary
  School
- EPC Awaited