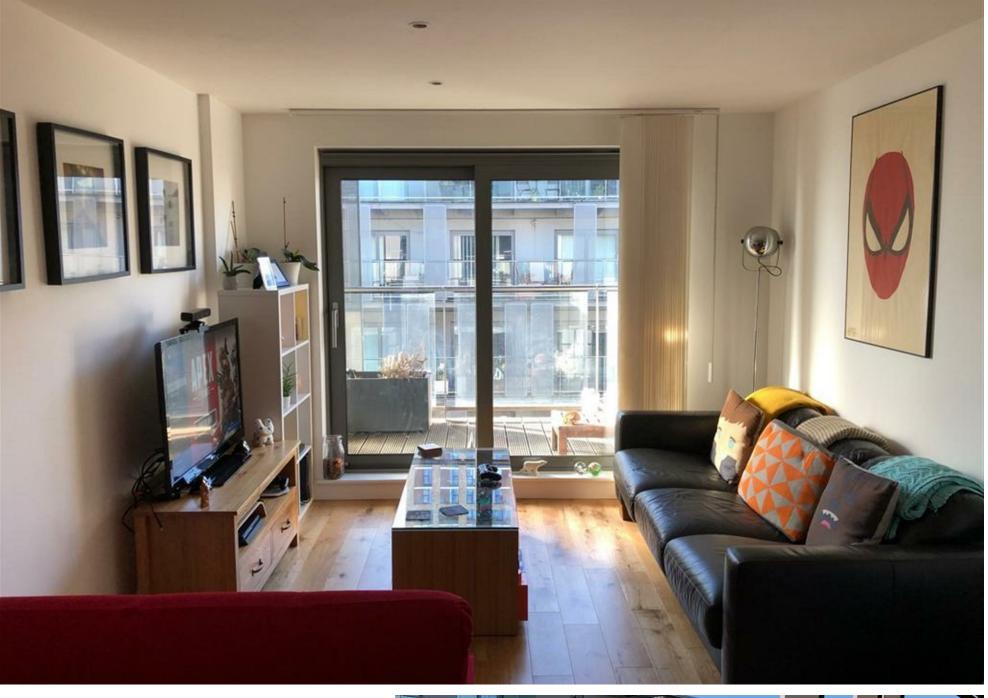

## SOUGHT AFTER ROYAL CARRIAGE MEWS GATED DEVELOPMENT!!!

Located near to Woolwich Town Centre and Woolwich Arsenal DLR and Crossrail, is this modern fifth floor apartment. Boasting a 115 year lease remaining, sizable balcony which over looks a calming water feature and an allocated parking bay.

The abode offers a semi open plan layout internally with the lounge dining room adjacent to the contemporary fitted kitchen. Whilst off the hallway you will find the double bedroom, modern bathroom and good size storage cupboard. The home is fully double glazed and centrally heated too.