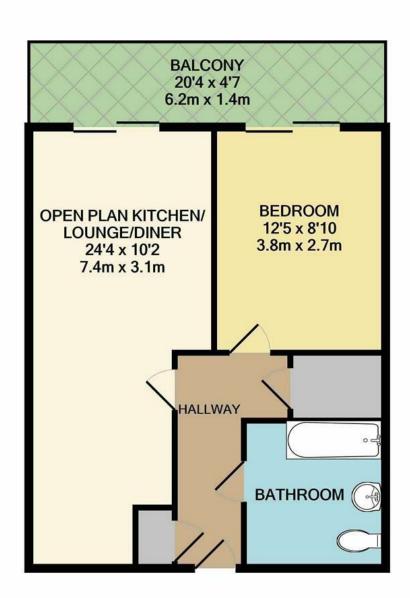

#### TOTAL APPROX. FLOOR AREA 484 SQ.FT. (45.0 SQ.M.)

Whilst every attempt has been made to ensure the accuracy of the floor plan contained here, measurements of doors, windows, rooms and any other items are approximate and no responsibility is taken for any error, omission, or mis-statement. This plan is for illustrative purposes only and should be used as such by any prospective purchaser. The services, systems and appliances shown have not been tested and no guarantee as to their operability or efficiency can be given Made with Metropix ©2019

# EAST CARRIAGE HOUSE

LONDON

- 25% shared ownership
- One allocated parking space
- One bedroom
- Balcony
- On site gym (at an additional monthly fee)
- Modern Apartment
- Secure gated access
- Call Anthony Martin to view
- Floor Area: 484 sq ft
- EPC Rating: B

The abode offers a semi open plan layout internally with the lounge dining room adjacent to the contemporary fitted kitchen. Whilst off the hallway you will find the double bedroom, modern bathroom and good size storage cupboard. The home is fully double glazed and centrally heated too.

## 1 BEDROOMS • 1 RECEPTION ROOMS • 1 BATHROOMS